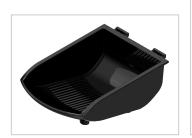

## Grab Tray 105x130 ESD, black-8

Greifschale 8 105x130 ESD, schwarz ähnlich RAL 9005 kaufen ? – 0.0.664.40 kompatibel mit Aluprofilen. Jetzt sparen in unserem Onlineshop ?!

**Product number** ZI-1399-ESD **Weight** 0.071kg

## Product description

Gripping trays enable the provision of stocked small parts Assembly is done by simply swinging them into the profile groove. The trays can also be additionally secured using M5 screws.