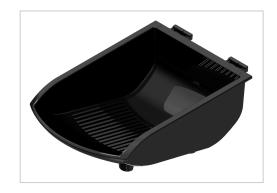

## Grab Tray 105x130 ESD, black-8

Greifschale 8 105x130 ESD, schwarz ähnlich RAL 9005 kaufen ? – 0.0.664.40 kompatibel mit Aluprofilen. Jetzt sparen in unserem Onlineshop ?!

**Product number** ZI-1399-ESD **Weight** 0.071kg

## Product description

Gripping trays enable the provision of stocked small parts Assembly is done by simply swinging them into the profile groove. The trays can also be additionally secured using M5 screws.