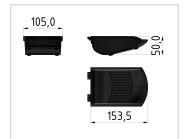

## Grab Tray 105x130 ESD, black-8

Greifschale 8 105x130 ESD, schwarz ähnlich RAL 9005 kaufen ? – 0.0.664.40 kompatibel mit Aluprofilen. Jetzt sparen in unserem Onlineshop ?!

**Product number** ZI-1399-ESD **Weight** 0.071kg

## Product description

Gripping trays enable the provision of stocked small parts Assembly is done by simply swinging them into the profile groove. The trays can also be additionally secured using M5 screws.

## **Product properties**

Series Workstation systems, Series 8

Compatible with item

Part type Gripper shells

**Colour** black **ESD discharging** Yes