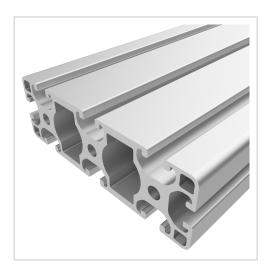

## Profile 8 120x40 medium, natural | Cut length

Profil 8 120x40 medium, natur kaufen ? Jetzt sparen in unserem Onlineshop ?!

**Product number** PI-1150 SZ **Weight** 4.765kg

## Product description

Profiles 8 are suitable for assemblies of all kinds. Due to the different profile geometries, the material requirements can be adapted to the application. The grooves and the core holes of the profiles 8 are designed for M8 screws. Cut to size max. 6000 mm

## **Product properties**

Compatible with item

Nutauszugskraft F=2.500 N

Breite Profil 120 mm

Höhe Profil 40 mm

Groove shape Open grooves
Size 120x40 mm
Profile length Cut length
Series Series 8
Delivery unit Cuts
Execution light