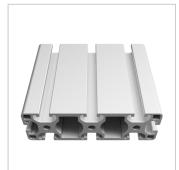

## **Product properties**

Compatible with item

Nutauszugskraft F=2.500 N

Breite Profil 120 mm

Höhe Profil 40 mm

Groove shape Open grooves
Size 120x40 mm
Profile length Cut length
Series Series 8
Delivery unit Cuts
Execution light

Contour Rectangular Colour natural