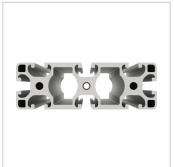

## Product description

Profiles 8 are suitable for assemblies of all kinds. Due to the different profile geometries, the material requirements can be adapted to the application. The grooves and the core holes of the profiles 8 are designed for M8 screws. Cut to size max. 6000 mm

## **Product properties**

Compatible with item

Nutauszugskraft F=2.500 N

Breite Profil 120 mm

Höhe Profil 40 mm

Groove shape Open grooves
Size 120x40 mm
Profile length Cut length
Series Series 8
Delivery unit Cuts
Execution light