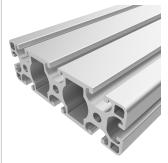

## **Product properties**

Compatible with item

Nutauszugskraft F=2.500 N

Breite Profil 120 mm

Höhe Profil 40 mm

Groove shape Open grooves
Size 120x40 mm
Profile length Cut length
Series Series 8
Delivery unit Cuts
Execution light

Contour Rectangular Colour natural