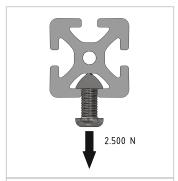

## **Product properties**

Compatible with item

Nutauszugskraft F=2.500 N

Breite Profil 120 mm

Höhe Profil 40 mm

Groove shape Open grooves
Size 120x40 mm
Profile length Cut length
Series Series 8
Delivery unit Cuts
Execution light