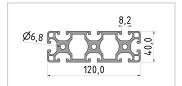

## **Product properties**

Compatible with item

Nutauszugskraft F=2.500 N

Breite Profil 120 mm

Höhe Profil 40 mm

Groove shape Open grooves
Size 120x40 mm
Profile length Cut length
Series Series 8
Delivery unit Cuts
Execution light

Contour Rectangular Colour natural