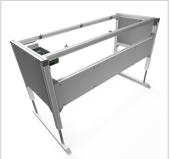

## Product description

Sturdy base frame with sheet steel cladding Powder-coated in light grey RAI 7035

- 4 spindle lifting columns 45x45
- 1x control unit 1x power cable 3m
- 1x cable remote control with memory function
- 2x integrated cable duct 40x40 K

For optimal positioning of materials and tools during assembly, the work table is equipped with a matching table attachment with outrigger The height and reach of the outrigger are infinitely adjustable. The outrigger is used to attach lights and runners. The electric height adjustment allows a flexible working posture adapted to the respective user. The memory function makes the height adjustment easy to operate. The work table is supplied pre-assembled in individual segments for complete assembly.