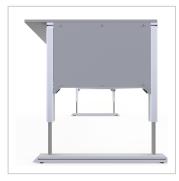

## Product description

Sturdy base frame with sheet steel cladding Powder-coated in light grey RAI 7035

- 4 spindle lifting columns 45x45
- 1x control unit 1x power cable 3m
- 1x cable remote control with memory function
- 2x integrated cable duct 40x40 K

For optimal positioning of materials and tools during assembly, the work table is equipped with a matching table attachment with outrigger The height and reach of the outrigger are infinitely adjustable. The outrigger is used to attach lights and runners. The electric height adjustment allows a flexible working posture adapted to the respective user. The memory function makes the height adjustment easy to operate. The work table is supplied pre-assembled in individual segments for complete assembly.

## **Product properties**

| Table series      | Basic Line                 |
|-------------------|----------------------------|
| Height adjustment | electric                   |
| Table design      | Without table top          |
| Load capacity     | 400 Kg                     |
| Frame height      | 720 mm - 1020 mm           |
| Stroke            | 300 mm                     |
| Table centrepiece | with out Table centrepiece |