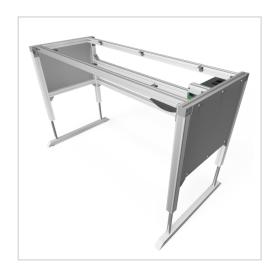

## Product description

Sturdy base frame with sheet steel cladding Powder-coated in light grey RAI 7035

- 4 spindle lifting columns 45x45
- 1x control unit 1x power cable 3m
- 1x cable remote control with memory function
- 2x integrated cable duct 40x40 K

For optimal positioning of materials and tools during assembly, the work table is equipped with a matching table attachment with outrigger The height and reach of the outrigger are infinitely adjustable. The outrigger is used to attach lights and runners. The electric height adjustment allows a flexible working posture adapted to the respective user. The memory function makes the height adjustment easy to operate. The work table is supplied pre-assembled in individual segments for complete assembly.