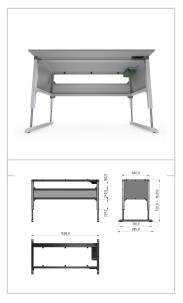

## **Product properties**

| Table series      | Basic Line                 |
|-------------------|----------------------------|
| Height adjustment | electric                   |
| Table design      | Without table top          |
| Load capacity     | 400 Kg                     |
| Frame height      | 720 mm - 1020 mm           |
| Stroke            | 300 mm                     |
| Table centrepiece | with out Table centrepiece |