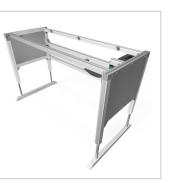

## Product description

Sturdy base frame with sheet steel cladding Powder-coated in light grey RAI 7035

- 4 spindle lifting columns 45x45
- 1x control unit 1x power cable 3m
- 1x cable remote control with memory function
- 2x integrated cable duct 40x40 K

For optimal positioning of materials and tools during assembly, the work table is equipped with a matching table attachment with outrigger The height and reach of the outrigger are infinitely adjustable. The outrigger is used to attach lights and runners. The electric height adjustment allows a flexible working posture adapted to the respective user. The memory function makes the height adjustment easy to operate. The work table is supplied pre-assembled in individual segments for complete assembly.