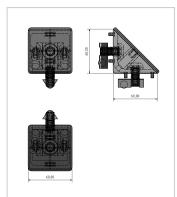

## Product description

Angles are a force-locking and unworkable connection. These are also used as additional reinforcement of connections and as a fastening element for attachments. Integrated twisting fuses for fixation in the profile are available. These are removed if necessary.

## **Product properties**

Linear slidingyesAxially rotatablenoAngle freely selectableno

Profile processing without profile machining

Displacement forcevery goofTorsional momentvery goodBending momentvery good

Can be retrofitted to existing construction yes

Compatible with item

Part type Bracket

Colour black, white aluminium

 Material
 GD-Zn

 Size
 60x60 mm

Angle bracket type Angle bracket ZN, Angle bracket set ZN