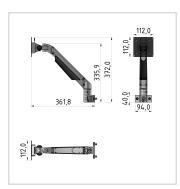

## Product description

4-axis monitor arm for removable mounting of monitors with a weight of 2 to 10 kg. The mounting plate is VESA MIS-D 75/100 compatible. The viewing angle and height are flexibly adjustable. The screen can be rotated 90°. Compatible with item 0.0.678.76

## **Product properties**

Series Workstation systems, Series 8

Compatible with item

Part type Monitor swivel arms
Colour white aluminium