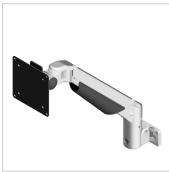

## Product description

4-axis monitor arm for removable mounting of monitors with a weight of 2 to 10 kg. The mounting plate is VESA MIS-D 75/100 compatible. The viewing angle and height are flexibly adjustable. The screen can be rotated 90°. Compatible with item 0.0.678.76

## **Product properties**

Series Workstation systems, Series 8

Compatible with item

Part type Monitor swivel arms
Colour white aluminium