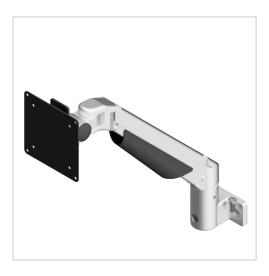

## Product description

4-axis monitor arm for removable mounting of monitors with a weight of 2 to 10 kg. The mounting plate is VESA MIS-D 75/100 compatible. The viewing angle and height are flexibly adjustable. The screen can be rotated 90°. Compatible with item 0.0.678.76

## **Product properties**

Series Workstation systems, Series 8

Compatible with item

Part type Monitor swivel arms
Colour white aluminium