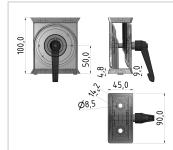

## **Product description**

Joints with clamping levers are suitable for connecting profiles in a free angle. They can also be used as heavy hinges. The joints are freely movable. Tightening the clamping lever creates a rigid angle element. The fixings enable a twist-proof attachment to the profile groove.