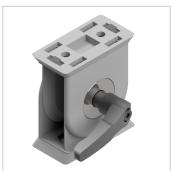

## Hinge 90, heavy-duty with Clamp Lever, white aluminium-10

**Product number** VB-3255 **Weight** 1.069kg

## **Product description**

Joints with clamping levers are suitable for connecting profiles in a free angle. They can also be used as heavy hinges. The joints are freely movable. Tightening the clamping lever creates a rigid angle element. The fixings enable a twist-proof attachment to the profile groove.

## **Product properties**

Compatible withBoschPart typeJoints

Series Series 45-10

Connector type Hinges

**Colour** white aluminium **Modular dimension** Modular dimension 45