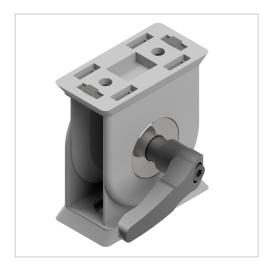

## Hinge 90, heavy-duty with Clamp Lever, white aluminium-10

**Product number** VB-3255 **Weight** 1.069kg

## **Product description**

Joints with clamping levers are suitable for connecting profiles in a free angle. They can also be used as heavy hinges. The joints are freely movable. Tightening the clamping lever creates a rigid angle element. The fixings enable a twist-proof attachment to the profile groove.

## **Product properties**

Compatible withBoschPart typeJoints

Series Series 45-10

Connector type Hinges

**Colour** white aluminium **Modular dimension** Modular dimension 45