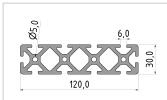

## **Product properties**

Al Mg Si 0.5 F25, artificially aged Material Anodised E6EV1 10-15 µm silver EN 12020-2 Tolerances **Breite Profil** 120 mm Höhe Profil 30 mm Series Series 6 Groove shape Open grooves Profile length Cut length Delivery unit Cuts Contour Rectangular 120x30 mm Size Colour natural Execution heavy