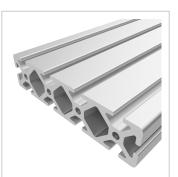

## Profile 6 120x30, natural | Cut length

Profil 6 120x30, natur kaufen ? – 0.0.419.04 kompatibel mit Aluprofilen. Jetzt sparen in unserem Onlineshop ?!

Product numberPI-3030 SZWeight4.17kg

## **Product description**

Profiles 6 are particularly suitable for weight-optimised assemblies. The grooves and the core holes of profiles 6 are designed for M6 screws. Cut to size max. 6000 mm

## **Product properties**

Al Mg Si 0.5 F25, artificially aged Material Anodised E6EV1 10-15 µm silver EN 12020-2 Tolerances **Breite Profil** 120 mm Höhe Profil 30 mm Series Series 6 Groove shape Open grooves Profile length Cut length Delivery unit Cuts Contour Rectangular 120x30 mm Size Colour natural Execution heavy