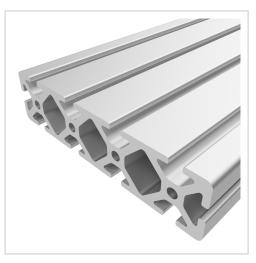

## Profile 6 120x30, natural | Cut length

Profil 6 120x30, natur kaufen ? – 0.0.419.04 kompatibel mit Aluprofilen. Jetzt sparen in unserem Onlineshop ?!

Product numberPI-3030 SZWeight4.17kg

## **Product description**

Profiles 6 are particularly suitable for weight-optimised assemblies. The grooves and the core holes of profiles 6 are designed for M6 screws. Cut to size max. 6000 mm

## **Product properties**

Al Mg Si 0.5 F25, artificially aged Material Anodised E6EV1 10-15 µm silver EN 12020-2 Tolerances **Breite Profil** 120 mm Höhe Profil 30 mm Series Series 6 Groove shape Open grooves Profile length Cut length Delivery unit Cuts Contour Rectangular 120x30 mm Size Colour natural Execution heavy