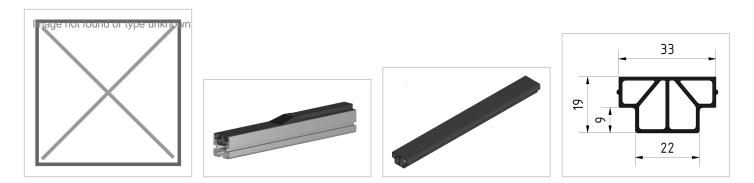

## Glide bar black-8

Rollenschiene 8 40x40, Gleitleiste schwarz kaufen ? Jetzt sparen in unserem Onlineshop ?!

 Product number
 PL-1010 SN2000

 Weight
 7.68kg

 Length
 2000mm

## Product description

Plastic sliding strip for the 40x40 roller rail. The sliding strip can be installed in the roller rail in two different height positions. This is used to build simple sliding guides.