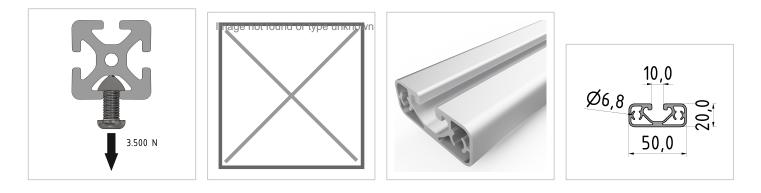

## **Product properties**

Material Al Mg Si 0.5 F25, artificially aged Anodised E6EV1 10-15 µm silver Tolerances EN 12020-2 Compatible with item Nutauszugskraft F=3.500 N **Breite Profil** 50 mm Höhe Profil 20 mm Groove shape Open grooves **Profile length** Cut length **Delivery unit** Cuts Series Series 10 Contour Rectangular Colour natural **Execution** economy Size 50x20 mm