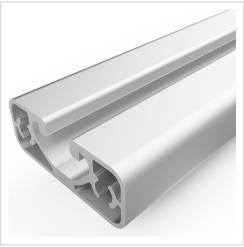

## **Product description**

The profiles 10 E are suitable for weight-optinated assemblies of all kinds. Due to the different profile geometries, the material requirements can be adapted to the application. The grooves and the core holes of the profiles 10 E are designed for M10 screws.

## **Product properties**

Material Al Mg Si 0.5 F25, artificially aged Anodised E6EV1 10-15 µm silver Tolerances EN 12020-2 Compatible with item Nutauszugskraft F=3.500 N **Breite Profil** 50 mm Höhe Profil 20 mm Groove shape Open grooves **Profile length** Cut length **Delivery unit** Cuts Series Series 10 Contour Rectangular Colour natural **Execution** economy Size 50x20 mm