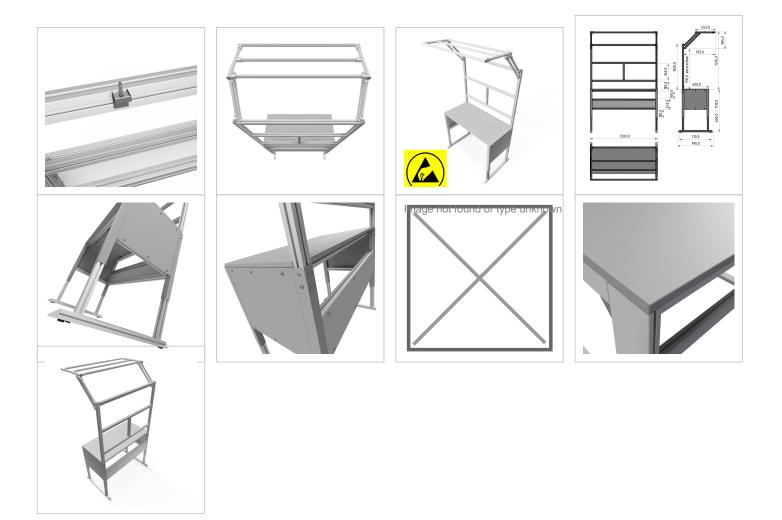

## **Product description**

Sturdy base frame with sheet steel cladding Powder-coated in light grey RAI 7035. The manual height adjustment allows a flexible working posture adapted to the respective user. The work table is supplied pre-assembled in individual segments for complete assembly.

## **Product properties**

Part type Manual work tables Table series **Basic Line** Table centrepiece with Table centrepiece Stroke 430 mm Frame height 680 mm - 1110 mm **Table design** With table top Load capacity 400 Kg **ESD** discharging Yes Height adjustment manual