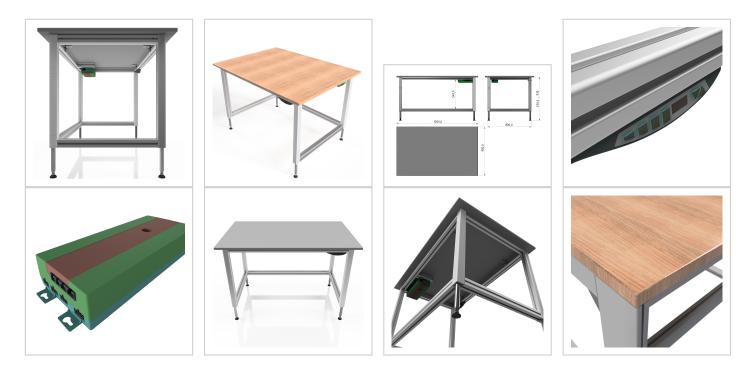

## Product description

Smart stable base frame made of system profiles Adjustable feet with angle compensation Ideal table for simple applications

- 4x spindle lifting columns 45x45
- 1x control unit 1x power cable 3 metres
- 1x cable remote control with memory function

The electric height adjustment allows a flexible working posture adapted to the respective user. With the memory function, the height adjustment is easy to operate. The work table is delivered pre-assembled in individual segments for complete assembly.

## **Product properties**

| Part type         | Electric work tables       |
|-------------------|----------------------------|
| Table design      | With table top             |
| Lifting speed     | 9 mm/s                     |
| Height adjustment | electric                   |
| Frame height      | 720 mm - 1020 mm           |
| Stroke            | 300 mm                     |
| Table centrepiece | with out Table centrepiece |
| Load capacity     | 300 Kg                     |
| Table series      | Packing Line               |