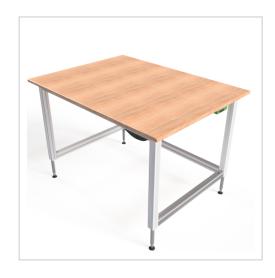

## Packing Line ergo work table | 40 mm birch multiplex | 1200 mm | 900 mm

Packing Line ergo Arbeitstisch kaufen ? Jetzt sparen in unserem Onlineshop ?!

Product number 1012814

## Product description

Smart stable base frame made of system profiles Adjustable feet with angle compensation Ideal table for simple applications

- 4x spindle lifting columns 45x45
- 1x control unit 1x power cable 3 metres
- 1x cable remote control with memory function

The electric height adjustment allows a flexible working posture adapted to the respective user. With the memory function, the height adjustment is easy to operate. The work table is delivered pre-assembled in individual segments for complete assembly.