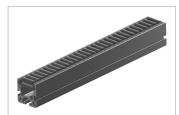

## Product description

Roller insert R9 with 5x cylindrical rollers d 9 mm suitable for roller rail 40x40. The roller spacing of 10 mm prevents workpieces or containers from dipping into the roller gap. Thanks to the reduced point load, it is suitable for soft cardboard boxes.