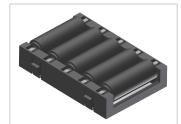

## Roller Unit R9 | black/black

Product number ZL-1095-S

## Product description

Roller insert R9 with 5x cylindrical rollers d 9 mm suitable for roller rail 40x40. The roller spacing of 10 mm prevents workpieces or containers from dipping into the roller gap. Thanks to the reduced point load, it is suitable for soft cardboard boxes.