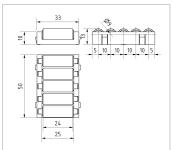

## Product description

Roller insert R9 with 5x cylindrical rollers d 9 mm suitable for roller rail 40x40. The roller spacing of 10 mm prevents workpieces or containers from dipping into the roller gap. Thanks to the reduced point load, it is suitable for soft cardboard boxes.

## **Product properties**

Compatible with item, Bosch

Series i- LPS Lean Production, B- LPS Lean Production

Part type Roller conveyor inserts

Lean system type D28 steel kit system, D30 Aluminium i kit system, D28 Aluminium B kit system