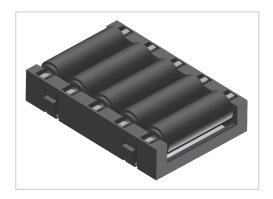

## Roller Unit R9 | black/black

Product number ZL-1095-S

## Product description

Roller insert R9 with 5x cylindrical rollers d 9 mm suitable for roller rail 40x40. The roller spacing of 10 mm prevents workpieces or containers from dipping into the roller gap. Thanks to the reduced point load, it is suitable for soft cardboard boxes.