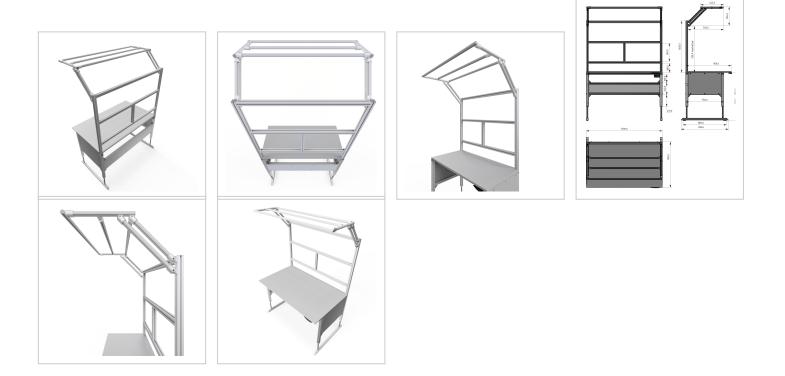

For optimal positioning of materials and tools during assembly, the work table is equipped with a matching table attachment with outrigger The height and reach of the outrigger are infinitely adjustable. The outrigger is used to attach lights and runners. The electric height adjustment allows a flexible working posture adapted to the respective user. The memory function makes the height adjustment easy to operate. The work table is supplied pre-assembled in individual segments for complete assembly.

## **Product properties**

Part type Electric work tables **Table series Basic Line** Table centrepiece with Table centrepiece Table design With table top Lifting speed 9 mm/s Height adjustment electric Load capacity 400 Kg Frame height 720 mm - 1020 mm Stroke 300 mm