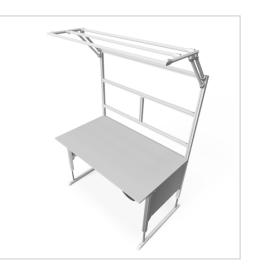

## Basic Line ergo plus worktable | 900 mm | 30 mm melamine board light grey | 1800 mm

Basic Line ergo plus Arbeitstisch kaufen ? Jetzt sparen in unserem Onlineshop ?!

Product number 1002958

For optimal positioning of materials and tools during assembly, the work table is equipped with a matching table attachment with outrigger The height and reach of the outrigger are infinitely adjustable. The outrigger is used to attach lights and runners. The electric height adjustment allows a flexible working posture adapted to the respective user. The memory function makes the height adjustment easy to operate. The work table is supplied pre-assembled in individual segments for complete assembly.

## **Product properties**

Part type Electric work tables **Table series Basic Line** Table centrepiece with Table centrepiece Table design With table top Lifting speed 9 mm/s Height adjustment electric Load capacity 400 Kg Frame height 720 mm - 1020 mm Stroke 300 mm