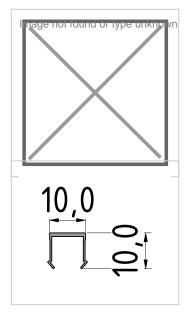

## Product description

The profiles in pitch 40 with groove 10 are suitable for assemblies of all kinds. Due to the different profile geometries, the material requirements can be adapted to the application. The grooves are designed for M8 screws.

## **Product properties**

Material Al Mg Si 0.5 F25, artificially aged

Anodised E6EV1 10-15 µm silver

Tolerances EN 12020-2
Compatible with Bosch
Nutauszugskraft F=7.000 N
Groove shape Open grooves

Series Series 45-10, Series 50-10, Series 40-10

Profile length Cut length
Delivery unit Cuts
Colour natural
Execution heavy