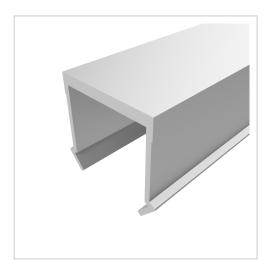

## Cover Profile Al natural-10 | Cut length

Abdeckprofil AL natur-10 kaufen ? – 3 842 523 258 kompatibel mit Bosch-Geräten. Jetzt sparen in unserem Onlineshop ?!

**Product number** PB-1030 SZ **Weight** 0.022kg

## Product description

The profiles in pitch 40 with groove 10 are suitable for assemblies of all kinds. Due to the different profile geometries, the material requirements can be adapted to the application. The grooves are designed for M8 screws.

Cut to size max. 6000 mm

Compatible with Bosch 3 842 523 258