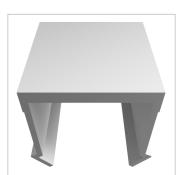

## Product description

The profiles in pitch 40 with groove 10 are suitable for assemblies of all kinds. Due to the different profile geometries, the material requirements can be adapted to the application. The grooves are designed for M8 screws.

## **Product properties**

Material Al Mg Si 0.5 F25, artificially aged

Anodised E6EV1 10-15 µm silver

Tolerances EN 12020-2
Compatible with Bosch
Nutauszugskraft F=7.000 N
Groove shape Open grooves

Series Series 45-10, Series 50-10, Series 40-10