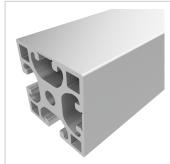

## Profile X 8 40x40 2N90 light, natural | Cut length

Product numberPI-6012 SZWeight1.853kg

## Product description

The profiles of the Z8 series are weight-optimised profiles in cross-sections of 40x40, 40x80 and 80x80. The profile grooves are freely accessible or hidden under a flush smooth outer surface. If necessary, the cover can be easily opened and removed for the shoring of connecting elements or for the attachment of accessories. The sharp-edged geometry of the profile outer edge results in a level transition in the profile joint. The grooves and the core holes of the Z8 profiles are designed for M8 screws.

## **Product properties**

| Material             | Al Mg Si 0.5 F25, artificially aged |
|----------------------|-------------------------------------|
| Anodised             | E6EV1 10-15 µm silver               |
| Tolerances           | EN 12020-2                          |
| Compatible with      | item                                |
| Nutauszugskraft      | F=2.500 N                           |
| Breite Profil        | 40 mm                               |
| Höhe Profil          | 40 mm                               |
| Funktionsintegration | einfache Nutöffnung (NO)            |
| Execution            | X, light                            |
| Profile length       | Cut length                          |
| Series               | Series 8                            |
| Contour              | Square                              |
| Delivery unit        | Cuts                                |
| Size                 | 40x40 mm                            |
| Colour               | natural                             |
| Groove shape         | 2 sides closed 90°                  |