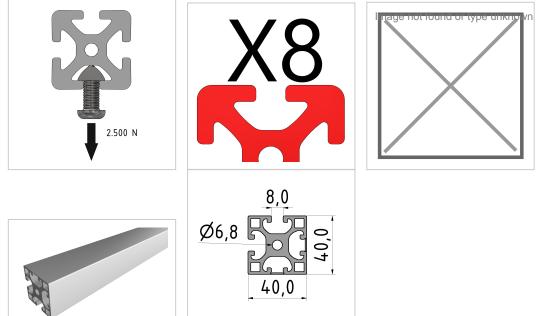

## **Product properties**

| Material             | Al Mg Si 0.5 F25, artificially aged |
|----------------------|-------------------------------------|
| Anodised             | E6EV1 10-15 µm silver               |
| Tolerances           | EN 12020-2                          |
| Compatible with      | item                                |
| Nutauszugskraft      | F=2.500 N                           |
| Breite Profil        | 40 mm                               |
| Höhe Profil          | 40 mm                               |
| Funktionsintegration | einfache Nutöffnung (NO)            |
| Execution            | X, light                            |
| Profile length       | Cut length                          |
| Series               | Series 8                            |
| Contour              | Square                              |
| Delivery unit        | Cuts                                |
| Size                 | 40x40 mm                            |
| Colour               | natural                             |
| Groove shape         | 2 sides closed 90°                  |