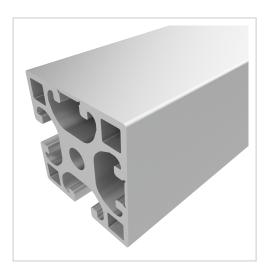

## Profile X 8 40x40 2N90 light, natural | Cut length

Product numberPI-6012 SZWeight1.853kg

## Product description

The profiles of the Z8 series are weight-optimised profiles in cross-sections of 40x40, 40x80 and 80x80. The profile grooves are freely accessible or hidden under a flush smooth outer surface. If necessary, the cover can be easily opened and removed for the shoring of connecting elements or for the attachment of accessories. The sharp-edged geometry of the profile outer edge results in a level transition in the profile joint. The grooves and the core holes of the Z8 profiles are designed for M8 screws.

## **Product properties**

| Material             | Al Mg Si 0.5 F25, artificially aged |
|----------------------|-------------------------------------|
| Anodised             | E6EV1 10-15 µm silver               |
| Tolerances           | EN 12020-2                          |
| Compatible with      | item                                |
| Nutauszugskraft      | F=2.500 N                           |
| Breite Profil        | 40 mm                               |
| Höhe Profil          | 40 mm                               |
| Funktionsintegration | einfache Nutöffnung (NO)            |
| Execution            | X, light                            |
| Profile length       | Cut length                          |
| Series               | Series 8                            |
| Contour              | Square                              |
| Delivery unit        | Cuts                                |
| Size                 | 40x40 mm                            |
| Colour               | natural                             |
| Groove shape         | 2 sides closed 90°                  |