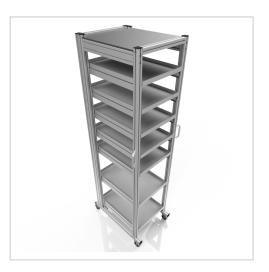

## System trolley for Euro container 60x40 H 200 cm | 7 x full-extension runner for 2 x EG 64/32, 5 x EG 64/12, without Euro container

Product number 1013143 Weight 110kg

## **Product description**

Mobile order

Our system trolley for Euro containers is the perfect solution when the contents of various Euro boxes are needed repeatedly at different workplaces. Unhandy reloading onto pallets for transport and carrying around by hand is not necessary with the help of our system trolley.

- light and very stable aluminium profile construction
- High load capacity
- Lockable ESD castors Easy to roll even when loaded
- Stable shelf made of HPL panels
- Full extension runners in profile quality
- max. load 400 kilos