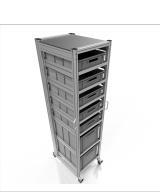

## System trolley for Euro container 60x40 H 200 cm | 7 x full-extension runner for 2 x EG 64/32, 5 x EG 64/12, without Euro container

Product number 1013143 Weight 110kg

## **Product description**

Mobile order

Our system trolley for Euro containers is the perfect solution when the contents of various Euro boxes are needed repeatedly at different workplaces. Unhandy reloading onto pallets for transport and carrying around by hand is not necessary with the help of our system trolley.

- light and very stable aluminium profile construction
- High load capacity
- Lockable ESD castors Easy to roll even when loaded
- Stable shelf made of HPL panels
- Full extension runners in profile quality
- max. load 400 kilos