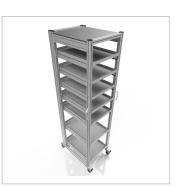

## System trolley for Euro container 60x40 H 200 cm | 7 x full-extension runner for 2 x EG 64/32, 5 x EG 64/12, without Euro container

Product number 1013143 Weight 110kg

## **Product description**

Mobile order

Our system trolley for Euro containers is the perfect solution when the contents of various Euro boxes are needed repeatedly at different workplaces. Unhandy reloading onto pallets for transport and carrying around by hand is not necessary with the help of our system trolley.

- light and very stable aluminium profile construction
- High load capacity
- Lockable ESD castors Easy to roll even when loaded
- Stable shelf made of HPL panels
- Full extension runners in profile quality
- max. load 400 kilos

## Product properties

Scope of deliverywithout euro containerSystem trolley typeSystem trolley with pulloutESD dischargingNoSizeSystem trolley for Euro containers 60x40 Height 200 cm