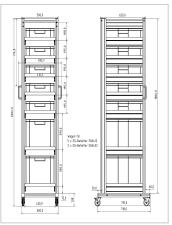

## System trolley for Euro container 60x40 H 200 cm | 7 x full-extension runner for 2 x EG 64/32, 5 x EG 64/12, without Euro container

Product number 1013143 Weight 110kg

## Product properties

Scope of deliverywithout euro containerSystem trolley typeSystem trolley with pulloutESD dischargingNoSizeSystem trolley for Euro containers 60x40 Height 200 cm