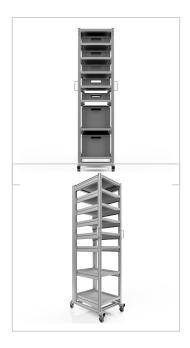

## System trolley for Euro container 60x40 H 200 cm | 7 x full-extension runner for 2 x EG 64/32, 5 x EG 64/12, without Euro container

Product number 1013143 Weight 110kg

## **Product description**

Mobile order

Our system trolley for Euro containers is the perfect solution when the contents of various Euro boxes are needed repeatedly at different workplaces. Unhandy reloading onto pallets for transport and carrying around by hand is not necessary with the help of our system trolley.

- light and very stable aluminium profile construction
- High load capacity
- Lockable ESD castors Easy to roll even when loaded
- Stable shelf made of HPL panels
- Full extension runners in profile quality
- max. load 400 kilos