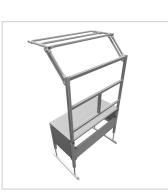

For optimal positioning of materials and tools during assembly, the work table is equipped with a matching table attachment with outrigger The height and reach of the outrigger are infinitely adjustable. The outrigger is used to attach lights and runners. The electric height adjustment allows a flexible working posture adapted to the respective user. The memory function makes the height adjustment easy to operate. The work table is supplied pre-assembled in individual segments for complete assembly.