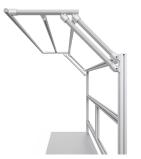

For optimal positioning of materials and tools during assembly, the work table is equipped with a matching table attachment with outrigger The height and reach of the outrigger are infinitely adjustable. The outrigger is used to attach lights and runners. The electric height adjustment allows a flexible working posture adapted to the respective user. The memory function makes the height adjustment easy to operate. The work table is supplied pre-assembled in individual segments for complete assembly.