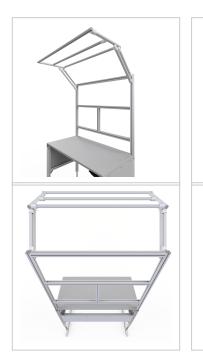

For optimal positioning of materials and tools during assembly, the work table is equipped with a matching table attachment with outrigger The height and reach of the outrigger are infinitely adjustable. The outrigger is used to attach lights and runners. The electric height adjustment allows a flexible working posture adapted to the respective user. The memory function makes the height adjustment easy to operate. The work table is supplied pre-assembled in individual segments for complete assembly.