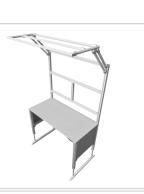

For optimal positioning of materials and tools during assembly, the work table is equipped with a matching table attachment with outrigger The height and reach of the outrigger are infinitely adjustable. The outrigger is used to attach lights and runners. The electric height adjustment allows a flexible working posture adapted to the respective user. The memory function makes the height adjustment easy to operate. The work table is supplied pre-assembled in individual segments for complete assembly.