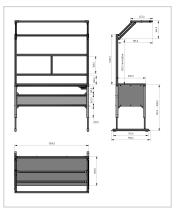

For optimal positioning of materials and tools during assembly, the work table is equipped with a matching table attachment with outrigger The height and reach of the outrigger are infinitely adjustable. The outrigger is used to attach lights and runners. The electric height adjustment allows a flexible working posture adapted to the respective user. The memory function makes the height adjustment easy to operate. The work table is supplied pre-assembled in individual segments for complete assembly.

## **Product properties**

Part type Electric work tables **Table series Basic Line** Table centrepiece with Table centrepiece Table design With table top Lifting speed 9 mm/s Height adjustment electric Load capacity 400 Kg Frame height 720 mm - 1020 mm Stroke 300 mm