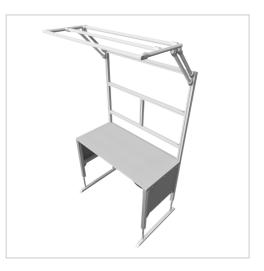

For optimal positioning of materials and tools during assembly, the work table is equipped with a matching table attachment with outrigger The height and reach of the outrigger are infinitely adjustable. The outrigger is used to attach lights and runners. The electric height adjustment allows a flexible working posture adapted to the respective user. The memory function makes the height adjustment easy to operate. The work table is supplied pre-assembled in individual segments for complete assembly.