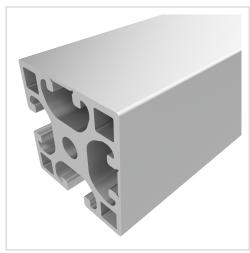

## **Product description**

The profiles of the Z8 series are weight-optimised profiles in cross-sections of 40x40, 40x80 and 80x80. The profile grooves are freely accessible or hidden under a flush smooth outer surface. If necessary, the cover can be easily opened and removed for the shoring of connecting elements or for the attachment of accessories. The sharp-edged geometry of the profile outer edge results in a smooth transition in the profile joint. The grooves and the core holes of the Z8 profiles are designed for M8 screws.

## **Product properties**

| Material             | Al Mg Si 0.5 F25, artificially aged |
|----------------------|-------------------------------------|
| Anodised             | E6EV1 10-15 µm silver               |
| Tolerances           | EN 12020-2                          |
| Compatible with      | item                                |
| Nutauszugskraft      | F=2.500 N                           |
| Breite Profil        | 40 mm                               |
| Höhe Profil          | 40 mm                               |
| Funktionsintegration | einfache Nutöffnung (NO)            |
| Execution            | X, light                            |
| Delivery unit        | Rods                                |
| Series               | Series 8                            |
| Profile length       | 6000 mm bar                         |
| Size                 | 40x40 mm                            |
| Colour               | natural                             |
| Groove shape         | 2 sides closed 90°                  |
|                      |                                     |