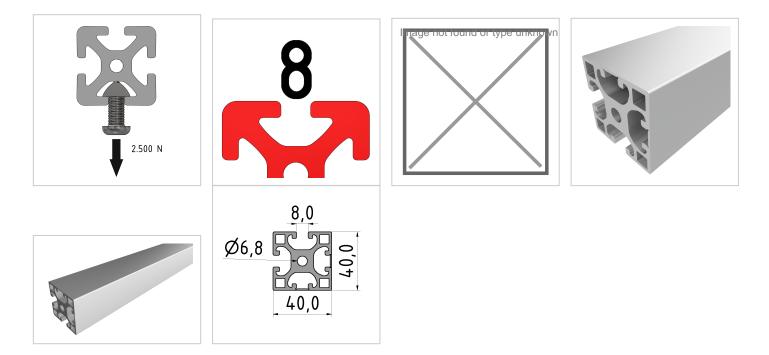

## **Product description**

The profiles of the Z8 series are weight-optimised profiles in cross-sections of 40x40, 40x80 and 80x80. The profile grooves are freely accessible or hidden under a flush smooth outer surface. If necessary, the cover can be easily opened and removed for the shoring of connecting elements or for the attachment of accessories. The sharp-edged geometry of the profile outer edge results in a smooth transition in the profile joint. The grooves and the core holes of the Z8 profiles are designed for M8 screws.

## **Product properties**

| Material             | Al Mg Si 0.5 F25, artificially aged |
|----------------------|-------------------------------------|
| Anodised             | E6EV1 10-15 µm silver               |
| Tolerances           | EN 12020-2                          |
| Compatible with      | item                                |
| Nutauszugskraft      | F=2.500 N                           |
| Breite Profil        | 40 mm                               |
| Höhe Profil          | 40 mm                               |
| Funktionsintegration | einfache Nutöffnung (NO)            |
| Execution            | X, light                            |
| Delivery unit        | Rods                                |
| Series               | Series 8                            |
| Profile length       | 6000 mm bar                         |
| Size                 | 40x40 mm                            |
| Colour               | natural                             |
| Groove shape         | 2 sides closed 90°                  |
|                      |                                     |