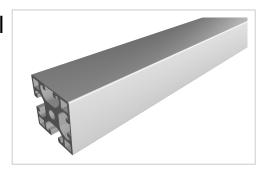

## Profile X 8 40x40 2N90 light, natural

Product number PI-6012 SN6000

Weight 11.118kg Length 6000mm

## Product description

The profiles of the Z8 series are weight-optimised profiles in cross-sections of 40x40, 40x80 and 80x80. The profile grooves are freely accessible or hidden under a flush smooth outer surface. If necessary, the cover can be easily opened and removed for the shoring of connecting elements or for the attachment of accessories. The sharp-edged geometry of the profile outer edge results in a smooth transition in the profile joint. The grooves and the core holes of the Z8 profiles are designed for M8 screws.

Execution X, light

Delivery unit Rods

Series Series 8

Profile length 6000 mm bar

Size 40x40 mm

Colour natural

**Groove shape** 2 sides closed 90°