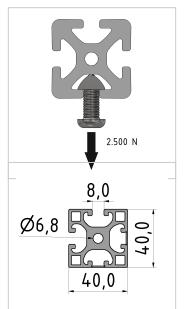

## **Product properties**

Material Al Mg Si 0.5 F25, artificially aged

Anodised E6EV1 10-15 µm silver

Tolerances EN 12020-2

Compatible withitemNutauszugskraftF=2.500 NBreite Profil40 mmHöhe Profil40 mm

Funktionsintegration einfache Nutöffnung (NO)