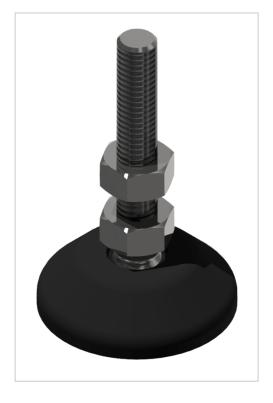

## Knuckle Foot D40, M8x60, black

Stellfuß D40, M8x60, schwarz kaufen ? - 0.0.364.68 kompatibel mit Aluprofilen. Jetzt sparen in unserem Onlineshop ?!

**Product number** ZI-1375 **Weight** 0.049kg

## Product description

Adjustable feet are used for stepless height and level adjustment of assemblies and racks of any kind. The inclination of the plate is variable. A rubber insert can be fitted as an option.

## **Product properties**

Compatible with item Colour black Base for swivel feet Ø 40 mm **Thread** M8 Adjustable foot type **Series** Series 8 **Total height** 60 mm Material PA-GF Load capacity 150 kg