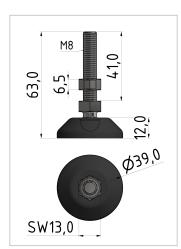

## **Product properties**

Compatible with item Colour black Base for swivel feet Ø 40 mm **Thread** M8 Adjustable foot type **Series** Series 8 **Total height** 60 mm Material PA-GF Load capacity 150 kg