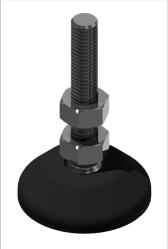

## Knuckle Foot D40, M8x60, black

Stellfuß D40, M8x60, schwarz kaufen ? - 0.0.364.68 kompatibel mit Aluprofilen. Jetzt sparen in unserem Onlineshop ?!

**Product number** ZI-1375 **Weight** 0.049kg

## Product description

Adjustable feet are used for stepless height and level adjustment of assemblies and racks of any kind. The inclination of the plate is variable. A rubber insert can be fitted as an option.

## **Product properties**

Compatible with item Colour black Base for swivel feet Ø 40 mm **Thread** M8 Adjustable foot type **Series** Series 8 **Total height** 60 mm Material PA-GF Load capacity 150 kg