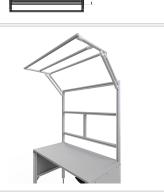

For optimal positioning of materials and tools during assembly, the work table is equipped with a matching table attachment with outrigger The height and reach of the outrigger are infinitely adjustable. The outrigger is used to attach lights and runners. The electric height adjustment allows a flexible working posture adapted to the respective user. The memory function makes the height adjustment easy to operate. The work table is supplied pre-assembled in individual segments for complete assembly.