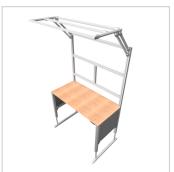

For optimal positioning of materials and tools during assembly, the work table is equipped with a matching table attachment with outrigger The height and reach of the outrigger are infinitely adjustable. The outrigger is used to attach lights and runners. The electric height adjustment allows a flexible working posture adapted to the respective user. The memory function makes the height adjustment easy to operate. The work table is supplied pre-assembled in individual segments for complete assembly.