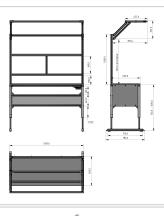

## **Product properties**

Part type Electric work tables

Table series Basic Line

Table centrepiece with Table centrepiece

Table design With table top

Lifting speed 9 mm/s
Height adjustment electric
Load capacity 400 Kg

Frame height 720 mm - 1020 mm

Stroke 300 mm