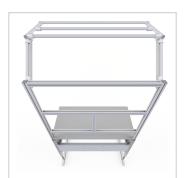

For optimal positioning of materials and tools during assembly, the work table is equipped with a matching table attachment with outrigger The height and reach of the outrigger are infinitely adjustable. The outrigger is used to attach lights and runners. The electric height adjustment allows a flexible working posture adapted to the respective user. The memory function makes the height adjustment easy to operate. The work table is supplied pre-assembled in individual segments for complete assembly.