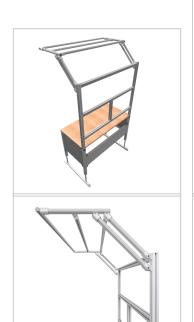

For optimal positioning of materials and tools during assembly, the work table is equipped with a matching table attachment with outrigger The height and reach of the outrigger are infinitely adjustable. The outrigger is used to attach lights and runners. The electric height adjustment allows a flexible working posture adapted to the respective user. The memory function makes the height adjustment easy to operate. The work table is supplied pre-assembled in individual segments for complete assembly.