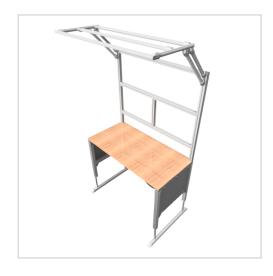

For optimal positioning of materials and tools during assembly, the work table is equipped with a matching table attachment with outrigger The height and reach of the outrigger are infinitely adjustable. The outrigger is used to attach lights and runners. The electric height adjustment allows a flexible working posture adapted to the respective user. The memory function makes the height adjustment easy to operate. The work table is supplied pre-assembled in individual segments for complete assembly.