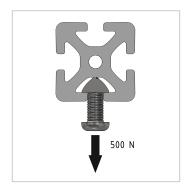

## **Product properties**

Material Al Mg Si 0.5 F25, artificially aged

Anodised E6EV1 10-15 µm silver

Tolerances EN 12020-2

Compatible with<br/>NutauszugskraftitemProfile lengthCut lengthDelivery unitCutsContourRoundSeriesSeries 5Colournatural