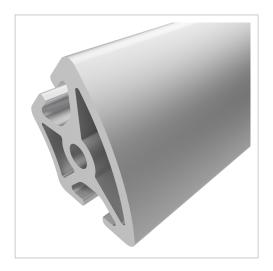

## Profile 5 R20/40-45°, natural | Cut length

Profil 5 R20/40-45 $^{\circ}$ , natur kaufen ? – 0.0.425.40 kompatibel mit Aluprofilen. Jetzt sparen in unserem Onlineshop ?!

**Product number** PI-4115 SZ **Weight** 0.64kg

## Product description

The compact design of Profiles 5 makes them particularly suitable for small and weight-optimised assemblies. The grooves and core holes of Profiles 5 are designed for M5 screws.

Cut to size max. 6000 mm

**Execution** 

**Groove shape** Radius profiles

heavy