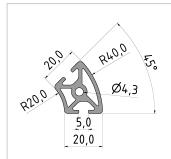

## Profile 5 R20/40-45°, natural | Cut length

Profil 5 R20/40-45 $^{\circ}$ , natur kaufen ? – 0.0.425.40 kompatibel mit Aluprofilen. Jetzt sparen in unserem Onlineshop ?!

**Product number** PI-4115 SZ **Weight** 0.64kg

## Product description

The compact design of Profiles 5 makes them particularly suitable for small and weight-optimised assemblies. The grooves and core holes of Profiles 5 are designed for M5 screws.

Cut to size max. 6000 mm

**Execution** 

**Groove shape** Radius profiles

heavy