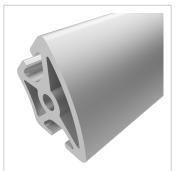

## Profile 5 R20/40-45°, natural | Cut length

Profil 5 R20/40-45 $^{\circ}$ , natur kaufen ? – 0.0.425.40 kompatibel mit Aluprofilen. Jetzt sparen in unserem Onlineshop ?!

**Product number** PI-4115 SZ **Weight** 0.64kg

## Product description

The compact design of Profiles 5 makes them particularly suitable for small and weight-optimised assemblies. The grooves and core holes of Profiles 5 are designed for M5 screws.

Cut to size max. 6000 mm

**Execution** 

**Groove shape** Radius profiles

heavy