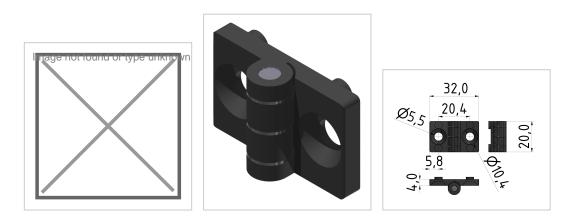

## Hinge 5 PA, black

Scharnier 5 PA, schwarz kaufen ? – 0.0.370.18 kompatibel mit Aluprofilen. Jetzt sparen in unserem Onlineshop ?!

Product number ZI-4080 Weight 0.006kg

## Product description

PA hinges are suitable for lighter doors and flaps. They are equipped with an anti-rotation device that engages in the groove. Panel elements that are installed directly with PA hinges must be machined with holes.

## **Product properties**

| Compatible with | item     |
|-----------------|----------|
| Part type       | Hinges   |
| Colour          | black    |
| Material        | PA-GF    |
| Series          | Series 5 |
| Hinge Type      | Hinge PA |