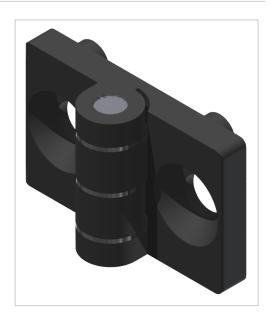

## Hinge 5 PA, black

Scharnier 5 PA, schwarz kaufen ? – 0.0.370.18 kompatibel mit Aluprofilen. Jetzt sparen in unserem Onlineshop ?!

Product number ZI-4080 Weight 0.006kg

## Product description

PA hinges are suitable for lighter doors and flaps. They are equipped with an anti-rotation device that engages in the groove. Panel elements that are installed directly with PA hinges must be machined with holes.