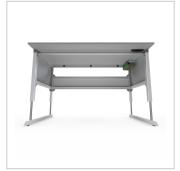

## Product description

Sturdy base frame with sheet steel cladding Powder-coated in light grey RAI 7035

- 4 spindle lifting columns 45x45
- 1x control unit 1x power cable 3m
- 1x cable remote control with memory function
- 2x integrated cable duct 40x40 K

For optimal positioning of materials and tools during assembly, the work table is equipped with a matching table attachment with outrigger The height and reach of the outrigger are infinitely adjustable. The outrigger is used to attach lights and runners. The electric height adjustment allows a flexible working posture adapted to the respective user. The memory function makes the height adjustment easy to operate. The work table is supplied pre-assembled in individual segments for complete assembly.