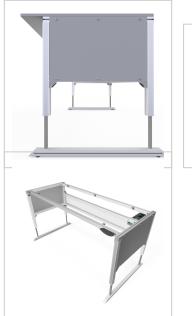

## Product description

Sturdy base frame with sheet steel cladding Powder-coated in light grey RAI 7035

- 4 spindle lifting columns 45x45
- 1x control unit 1x power cable 3m
- 1x cable remote control with memory function
- 2x integrated cable duct 40x40 K

For optimal positioning of materials and tools during assembly, the work table is equipped with a matching table attachment with outrigger The height and reach of the outrigger are infinitely adjustable. The outrigger is used to attach lights and runners. The electric height adjustment allows a flexible working posture adapted to the respective user. The memory function makes the height adjustment easy to operate. The work table is supplied pre-assembled in individual segments for complete assembly.