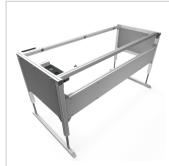

## Product description

Sturdy base frame with sheet steel cladding Powder-coated in light grey RAI 7035

- 4 spindle lifting columns 45x45
- 1x control unit 1x power cable 3m
- 1x cable remote control with memory function
- 2x integrated cable duct 40x40 K

For optimal positioning of materials and tools during assembly, the work table is equipped with a matching table attachment with outrigger The height and reach of the outrigger are infinitely adjustable. The outrigger is used to attach lights and runners. The electric height adjustment allows a flexible working posture adapted to the respective user. The memory function makes the height adjustment easy to operate. The work table is supplied pre-assembled in individual segments for complete assembly.

## **Product properties**

| Table series      | Basic Line                 |
|-------------------|----------------------------|
| Height adjustment | electric                   |
| Table design      | Without table top          |
| Load capacity     | 400 Kg                     |
| Frame height      | 720 mm - 1020 mm           |
| Stroke            | 300 mm                     |
| Table centrepiece | with out Table centrepiece |