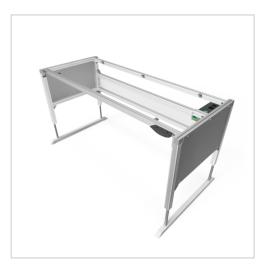

## Product description

Sturdy base frame with sheet steel cladding Powder-coated in light grey RAI 7035

- 4 spindle lifting columns 45x45
- 1x control unit 1x power cable 3m
- 1x cable remote control with memory function
- 2x integrated cable duct 40x40 K

For optimal positioning of materials and tools during assembly, the work table is equipped with a matching table attachment with outrigger The height and reach of the outrigger are infinitely adjustable. The outrigger is used to attach lights and runners. The electric height adjustment allows a flexible working posture adapted to the respective user. The memory function makes the height adjustment easy to operate. The work table is supplied pre-assembled in individual segments for complete assembly.