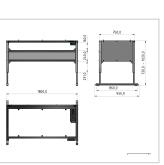

## **Product properties**

| Table series      | Basic Line                 |
|-------------------|----------------------------|
| Height adjustment | electric                   |
| Table design      | Without table top          |
| Load capacity     | 400 Kg                     |
| Frame height      | 720 mm - 1020 mm           |
| Stroke            | 300 mm                     |
| Table centrepiece | with out Table centrepiece |