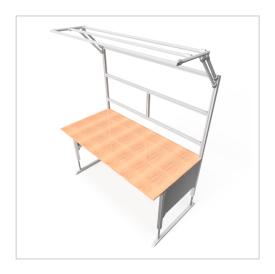

For optimal positioning of materials and tools during assembly, the work table is equipped with a matching table attachment with outrigger The height and reach of the outrigger are infinitely adjustable. The outrigger is used to attach lights and runners. The electric height adjustment allows a flexible working posture adapted to the respective user. The memory function makes the height adjustment easy to operate. The work table is supplied pre-assembled in individual segments for complete assembly.