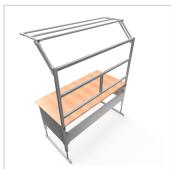

For optimal positioning of materials and tools during assembly, the work table is equipped with a matching table attachment with outrigger The height and reach of the outrigger are infinitely adjustable. The outrigger is used to attach lights and runners. The electric height adjustment allows a flexible working posture adapted to the respective user. The memory function makes the height adjustment easy to operate. The work table is supplied pre-assembled in individual segments for complete assembly.