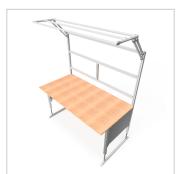

For optimal positioning of materials and tools during assembly, the work table is equipped with a matching table attachment with outrigger The height and reach of the outrigger are infinitely adjustable. The outrigger is used to attach lights and runners. The electric height adjustment allows a flexible working posture adapted to the respective user. The memory function makes the height adjustment easy to operate. The work table is supplied pre-assembled in individual segments for complete assembly.