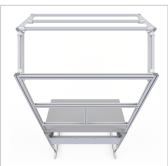

For optimal positioning of materials and tools during assembly, the work table is equipped with a matching table attachment with outrigger The height and reach of the outrigger are infinitely adjustable. The outrigger is used to attach lights and runners. The electric height adjustment allows a flexible working posture adapted to the respective user. The memory function makes the height adjustment easy to operate. The work table is supplied pre-assembled in individual segments for complete assembly.