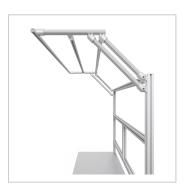

For optimal positioning of materials and tools during assembly, the work table is equipped with a matching table attachment with outrigger The height and reach of the outrigger are infinitely adjustable. The outrigger is used to attach lights and runners. The electric height adjustment allows a flexible working posture adapted to the respective user. The memory function makes the height adjustment easy to operate. The work table is supplied pre-assembled in individual segments for complete assembly.