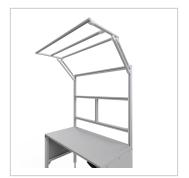

For optimal positioning of materials and tools during assembly, the work table is equipped with a matching table attachment with outrigger The height and reach of the outrigger are infinitely adjustable. The outrigger is used to attach lights and runners. The electric height adjustment allows a flexible working posture adapted to the respective user. The memory function makes the height adjustment easy to operate. The work table is supplied pre-assembled in individual segments for complete assembly.