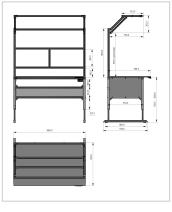

## **Product properties**

Part type Electric work tables

Table series Basic Line

Table centrepiece with Table centrepiece

Table design With table top

Lifting speed 9 mm/s
Height adjustment electric
Load capacity 400 Kg

Frame height 720 mm - 1020 mm

Stroke 300 mm