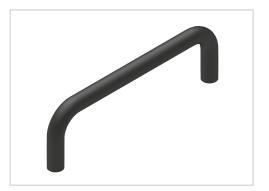

## Handle Al 120, black

Handgriff Al 120, schwarz kaufen ? – 0.0.416.85 kompatibel mit Aluprofilen. Jetzt sparen in unserem Onlineshop ?!

Product number ZI-1590 Weight 0.037kg

## Product description

Handles AI are used for swing, sliding and lifting doors. The handles are screwed directly onto a surface element or screwed onto the profile frame of a door. Fixing kits are used for front mounting.

## **Product properties**

| Compatible with | item         |
|-----------------|--------------|
| Part type       | Handles      |
| Handle Type     | Handle Al    |
| Colour          | black        |
| Series          | Series 8     |
| Material        | GD-Al, natur |