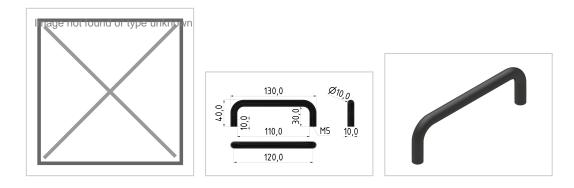

## Handle Al 120, black

Handgriff Al 120, schwarz kaufen ? – 0.0.416.85 kompatibel mit Aluprofilen. Jetzt sparen in unserem Onlineshop ?!

Product number ZI-1590 Weight 0.037kg

## Product description

Handles AI are used for swing, sliding and lifting doors. The handles are screwed directly onto a surface element or screwed onto the profile frame of a door. Fixing kits are used for front mounting.

## **Product properties**

| Compatible with | item         |
|-----------------|--------------|
| Part type       | Handles      |
| Handle Type     | Handle Al    |
| Colour          | black        |
| Series          | Series 8     |
| Material        | GD-Al, natur |