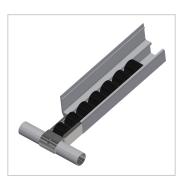

## Product description

Side guides with their extension arm offer the possibility of an optimal use of space on the outer sides of the frame. The guides are clipped on without any additional connection.