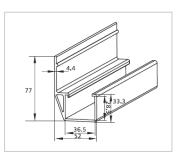

## Roller Conveyor Guide Rail narow D28 St

Seitenführung schmal-D28 St kaufen ? Jetzt sparen in unserem Onlineshop ?!

Product number PL-1055 SN4000

Weight 3.6kg Length 4000mm

## Product description

Side guides with their extension arm offer the possibility of an optimal use of space on the outer sides of the frame. The guides are clipped on without any additional connection.