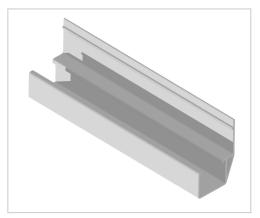

## Product description

Side guides with their extension arm offer the possibility of an optimal use of space on the outer sides of the frame. The guides are clipped on without any additional connection.