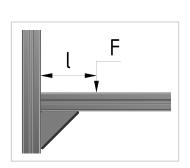

## **Product properties**

| Force limitation                            | F < 2.000 N                            |
|---------------------------------------------|----------------------------------------|
| Torque limitation                           | F x l < 150 Nm                         |
| Linear sliding                              | yes                                    |
| Axially rotatable                           | no                                     |
| Angle freely selectable                     | no                                     |
| Profile processing                          | without profile machining              |
| Displacement force                          | very goof                              |
| Torsional moment                            | very good                              |
| Bending moment                              | very good                              |
| Can be retrofitted to existing construction | yes                                    |
| Compatible with                             | item                                   |
| Part type                                   | Bracket                                |
| Colour                                      | black, white aluminium                 |
| Material                                    | GD-Zn                                  |
| Series                                      | Series 8                               |
| Size                                        | 80x80 mm                               |
| Angle bracket type                          | Angle bracket ZN, Angle bracket set ZN |