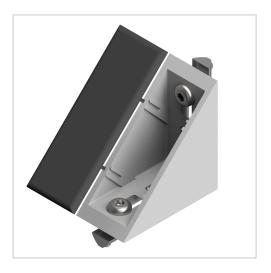

## Angle Bracket Set 8 80x80 slotted hole, black

Winkelsatz 8 80x80 Langloch, schwarz kaufen ? Jetzt sparen in unserem Onlineshop ?!

Product numberZI-1114Weight0.347kg

## **Product description**

Angles are a force-locking and unworkable connection. These are also used as additional reinforcement of connections and as a fastening element for attachments. Integrated twisting fuses for fixation in the profile are available. These are removed if necessary.

## **Product properties**

| Force limitation                            | F < 2.000 N                            |
|---------------------------------------------|----------------------------------------|
| Torque limitation                           | F x l < 150 Nm                         |
| Linear sliding                              | yes                                    |
| Axially rotatable                           | no                                     |
| Angle freely selectable                     | no                                     |
| Profile processing                          | without profile machining              |
| Displacement force                          | very goof                              |
| Torsional moment                            | very good                              |
| Bending moment                              | very good                              |
| Can be retrofitted to existing construction | yes                                    |
| Compatible with                             | item                                   |
| Part type                                   | Bracket                                |
| Colour                                      | black, white aluminium                 |
| Material                                    | GD-Zn                                  |
| Series                                      | Series 8                               |
| Size                                        | 80x80 mm                               |
| Angle bracket type                          | Angle bracket ZN, Angle bracket set ZN |