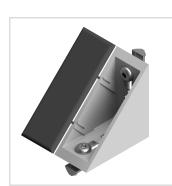

## Angle Bracket Set 8 80x80 slotted hole, black

Winkelsatz 8 80x80 Langloch, schwarz kaufen ? Jetzt sparen in unserem Onlineshop ?!

Product numberZI-1114Weight0.347kg

## **Product description**

Angles are a force-locking and unworkable connection. These are also used as additional reinforcement of connections and as a fastening element for attachments. Integrated twisting fuses for fixation in the profile are available. These are removed if necessary.

## **Product properties**

| Force limitation                            | F < 2.000 N                            |
|---------------------------------------------|----------------------------------------|
| Torque limitation                           | F x l < 150 Nm                         |
| Linear sliding                              | yes                                    |
| Axially rotatable                           | no                                     |
| Angle freely selectable                     | no                                     |
| Profile processing                          | without profile machining              |
| Displacement force                          | very goof                              |
| Torsional moment                            | very good                              |
| Bending moment                              | very good                              |
| Can be retrofitted to existing construction | yes                                    |
| Compatible with                             | item                                   |
| Part type                                   | Bracket                                |
| Colour                                      | black, white aluminium                 |
| Material                                    | GD-Zn                                  |
| Series                                      | Series 8                               |
| Size                                        | 80x80 mm                               |
| Angle bracket type                          | Angle bracket ZN, Angle bracket set ZN |