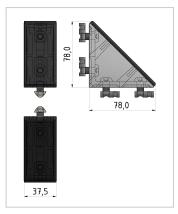

## Angle Bracket Set 8 80x80 slotted hole, black

Winkelsatz 8 80x80 Langloch, schwarz kaufen ? Jetzt sparen in unserem Onlineshop ?!

Product numberZI-1114Weight0.347kg

## **Product properties**

| Force limitation                            | F < 2.000 N                            |
|---------------------------------------------|----------------------------------------|
| Torque limitation                           | F x l < 150 Nm                         |
| Linear sliding                              | yes                                    |
| Axially rotatable                           | no                                     |
| Angle freely selectable                     | no                                     |
| Profile processing                          | without profile machining              |
| Displacement force                          | very goof                              |
| Torsional moment                            | very good                              |
| Bending moment                              | very good                              |
| Can be retrofitted to existing construction | yes                                    |
| Compatible with                             | item                                   |
| Part type                                   | Bracket                                |
| Colour                                      | black, white aluminium                 |
| Material                                    | GD-Zn                                  |
| Series                                      | Series 8                               |
| Size                                        | 80x80 mm                               |
| Angle bracket type                          | Angle bracket ZN, Angle bracket set ZN |