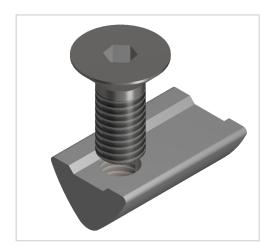

## Fastening Set 6 3-5mm with Countersunk Screw M6

Befestigungssatz 6 3-5mm mit Senkschraube M5 kaufen ? Jetzt sparen in unserem Onlineshop ?!

**Product number** ZI-1990 **Weight** 0.007kg

## Product description

The fastening set is the screw connection set for angle or bracket 30

Compatible with item 0.0.459.26

## **Product properties**

Compatible with item

Part type Fastening sets
Panel thickness range 3-5 mm

Screw type of the fastening set Countersunk head screw

Screw sizeM5x12SeriesSeries 6ColourgalvanizedMaterialGalvanized steelAngle bracket typeFastening sets