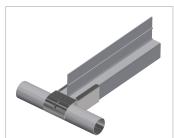

## Product description

Centre guides separate 2 lanes with transport goods. The guides are plugged on without any additional connection.