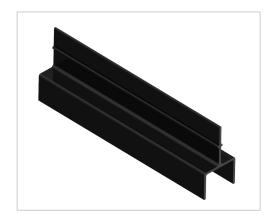

## Roller Conveyor Middle Guide Rail ESD D28 St

Mittelführung ESD-D28 St kaufen ? Jetzt sparen in unserem Onlineshop ?!

Product number PL-1050 SN4000

Weight 4.62kg Length 4000mm

## Product description

Centre guides separate 2 lanes with transport goods. The guides are plugged on without any additional connection.

## **Product properties**

Compatible with Bosch, Beewatec

Series B- LPS Lean Production, S- LPS Lean Production

Part type Roller conveyor guides

ColourblackDelivery unitRods

Lean system type D28 steel kit system, D28 Aluminium B kit system