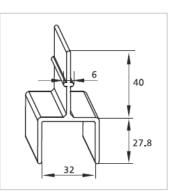

## Roller Conveyor Middle Guide Rail ESD D28 St

Mittelführung ESD-D28 St kaufen ? Jetzt sparen in unserem Onlineshop ?!

Product number PL-1050 SN4000

Weight 4.62kg Length 4000mm

## **Product properties**

Compatible with Bosch, Beewatec

Series B- LPS Lean Production, S- LPS Lean Production

Part type Roller conveyor guides

ColourblackDelivery unitRods

Lean system type D28 steel kit system, D28 Aluminium B kit system