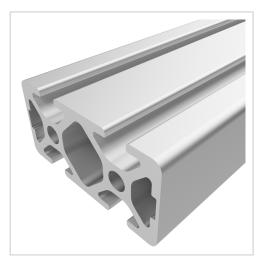

## Profile 5 40x20 2N180, natural | Cut length

Profil 5 40x20 2N180, natur kaufen ? – 0.0.437.76 kompatibel mit Aluprofilen. Jetzt sparen in unserem Onlineshop ?!

Product numberPI-4148 SZWeight0.91kg

## **Product description**

The compact design of Profiles 5 makes them particularly suitable for small and weight-optimised assemblies. The grooves and core holes of Profiles 5 are designed for M5 screws.

## **Product properties**

| Material        | Al Mg Si 0.5 F25, artificially aged |
|-----------------|-------------------------------------|
| Anodised        | E6EV1 10-15 µm silver               |
| Tolerances      | EN 12020-2                          |
| Nutauszugskraft | F=500 N                             |
| Profile length  | Cut length                          |
| Size            | 40x20 mm                            |
| Delivery unit   | Cuts                                |
| Groove shape    | 2 sides closed 180°                 |
| Contour         | Rectangular                         |
| Series          | Series 5                            |
| Colour          | natural                             |
| Execution       | heavy                               |