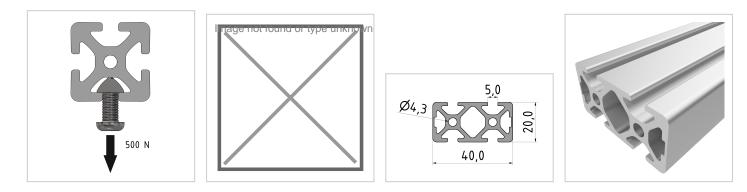

## **Product properties**

| Material        | Al Mg Si 0.5 F25, artificially aged |
|-----------------|-------------------------------------|
| Anodised        | E6EV1 10-15 µm silver               |
| Tolerances      | EN 12020-2                          |
| Nutauszugskraft | F=500 N                             |
| Profile length  | Cut length                          |
| Size            | 40x20 mm                            |
| Delivery unit   | Cuts                                |
| Groove shape    | 2 sides closed 180°                 |
| Contour         | Rectangular                         |
| Series          | Series 5                            |
| Colour          | natural                             |
| Execution       | heavy                               |