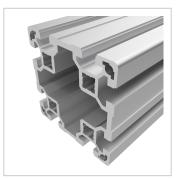

## Profile 80x80 light natural-10 | Cut length

Strebenprofil 80x80L kaufen? – 3 842 993 423 kompatibel mit Bosch-Geräten. Jetzt sparen in unserem Onlineshop?!

**Product number** PB-1150 SZ **Weight** 4.98kg

## Product description

The profiles in pitch 45 with groove 10 are suitable for assemblies of all kinds. Due to the different profile geometries, the material requirements can be adapted to the application. The grooves are designed for M8 screws.

Cut to size max. 6000 mm

Compatible with Bosch 3 842 993 423

## **Product properties**

Compatible withBoschNutauszugskraftF=7.000 NBreite Profil80 mmHöhe Profil80 mm

Groove shapeOpen groovesProfile lengthCut lengthSize80x80 mmContourSquare

**Modular dimension** Modular dimension 40