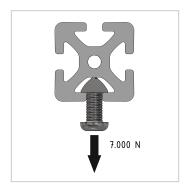

## **Product properties**

Compatible withBoschNutauszugskraftF=7.000 NBreite Profil80 mmHöhe Profil80 mm

Groove shapeOpen groovesProfile lengthCut lengthSize80x80 mmContourSquare

**Modular dimension** Modular dimension 40