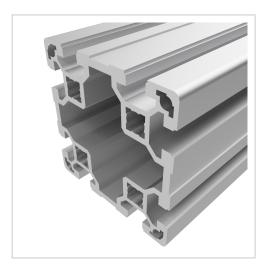

## Profile 80x80 light natural-10 | Cut length

Strebenprofil 80x80L kaufen? – 3 842 993 423 kompatibel mit Bosch-Geräten. Jetzt sparen in unserem Onlineshop?!

**Product number** PB-1150 SZ **Weight** 4.98kg

## Product description

The profiles in pitch 45 with groove 10 are suitable for assemblies of all kinds. Due to the different profile geometries, the material requirements can be adapted to the application. The grooves are designed for M8 screws.

Cut to size max. 6000 mm

Compatible with Bosch 3 842 993 423

## **Product properties**

Compatible withBoschNutauszugskraftF=7.000 NBreite Profil80 mmHöhe Profil80 mm

Groove shapeOpen groovesProfile lengthCut lengthSize80x80 mmContourSquare

**Modular dimension** Modular dimension 40