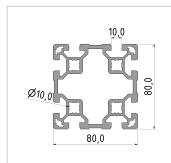

## **Product properties**

Compatible withBoschNutauszugskraftF=7.000 NBreite Profil80 mmHöhe Profil80 mm

Groove shapeOpen groovesProfile lengthCut lengthSize80x80 mmContourSquare

**Modular dimension** Modular dimension 40