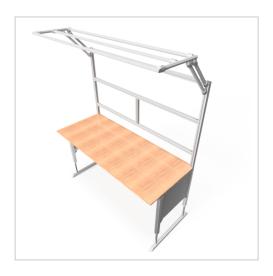

For optimal positioning of materials and tools during assembly, the work table is equipped with a matching table attachment with outrigger The height and reach of the outrigger are infinitely adjustable. The outrigger is used to attach lights and runners. The electric height adjustment allows a flexible working posture adapted to the respective user. The memory function makes the height adjustment easy to operate. The work table is supplied pre-assembled in individual segments for complete assembly.