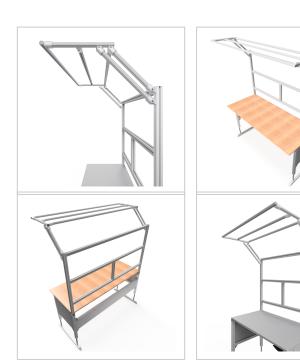

For optimal positioning of materials and tools during assembly, the work table is equipped with a matching table attachment with outrigger The height and reach of the outrigger are infinitely adjustable. The outrigger is used to attach lights and runners. The electric height adjustment allows a flexible working posture adapted to the respective user. The memory function makes the height adjustment easy to operate. The work table is supplied pre-assembled in individual segments for complete assembly.