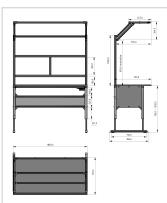

## **Product properties**

Part type Electric work tables

Table series Basic Line

Table centrepiece with Table centrepiece

 Table design
 With table top

Lifting speed9 mm/sHeight adjustmentelectricLoad capacity400 Kg

Frame height 720 mm - 1020 mm

Stroke 300 mm