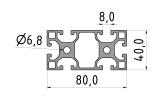

## **Product properties**

Material AI Mg Si 0.5 F25, artificially aged

Anodised E6EV1 10-15 µm silver

Tolerances EN 12020-2

Compatible with item

NutauszugskraftF=2.500 NBreite Profil80 mmHöhe Profil40 mmExecutionX, light

Groove shape Open grooves
Profile length Cut length
Series Series 8
Delivery unit Cuts

ContourRectangularColournaturalSize80x40 mm