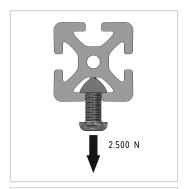

## **Product properties**

Material AI Mg Si 0.5 F25, artificially aged

Anodised E6EV1 10-15 µm silver

Tolerances EN 12020-2

Compatible with item

NutauszugskraftF=2.500 NBreite Profil80 mmHöhe Profil40 mmExecutionX, light