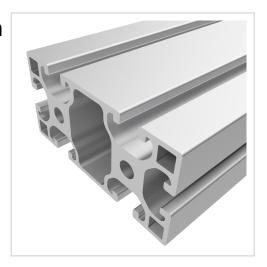

## Profile X 8 80x40 light, natural | Cut length

**Product number** PI-6020 SZ **Weight** 3.09kg

## Product description

The profiles of the Z8 series are weight-optimised profiles in cross-sections of 40x40, 40x80 and 80x80. The profile grooves are freely accessible or hidden under a flush smooth outer surface. If necessary, the cover can be easily opened and removed for the shoring of connecting elements or for the attachment of accessories. The sharp-edged geometry of the profile outer edge results in a level transition in the profile joint. The grooves and the core holes of the Z8 profiles are designed for M8 screws.

Groove shape Open grooves
Profile length Cut length
Series Series 8
Delivery unit Cuts

ContourRectangularColournaturalSize80x40 mm