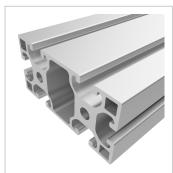

## Profile X 8 80x40 light, natural | Cut length

**Product number** PI-6020 SZ **Weight** 3.09kg

## Product description

The profiles of the Z8 series are weight-optimised profiles in cross-sections of 40x40, 40x80 and 80x80. The profile grooves are freely accessible or hidden under a flush smooth outer surface. If necessary, the cover can be easily opened and removed for the shoring of connecting elements or for the attachment of accessories. The sharp-edged geometry of the profile outer edge results in a level transition in the profile joint. The grooves and the core holes of the Z8 profiles are designed for M8 screws.

## **Product properties**

Material AI Mg Si 0.5 F25, artificially aged

Anodised E6EV1 10-15 µm silver

Tolerances EN 12020-2

Compatible with item

NutauszugskraftF=2.500 NBreite Profil80 mmHöhe Profil40 mmExecutionX, light

Groove shape Open grooves
Profile length Cut length
Series Series 8
Delivery unit Cuts

ContourRectangularColournaturalSize80x40 mm