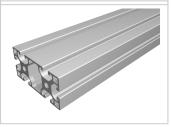

## Profile X 8 80x40 light, natural | Cut length

**Product number** PI-6020 SZ **Weight** 3.09kg

## Product description

The profiles of the Z8 series are weight-optimised profiles in cross-sections of 40x40, 40x80 and 80x80. The profile grooves are freely accessible or hidden under a flush smooth outer surface. If necessary, the cover can be easily opened and removed for the shoring of connecting elements or for the attachment of accessories. The sharp-edged geometry of the profile outer edge results in a level transition in the profile joint. The grooves and the core holes of the Z8 profiles are designed for M8 screws.

## **Product properties**

Material AI Mg Si 0.5 F25, artificially aged

Anodised E6EV1 10-15 µm silver

Tolerances EN 12020-2

Compatible with item

NutauszugskraftF=2.500 NBreite Profil80 mmHöhe Profil40 mmExecutionX, light

Groove shape Open grooves
Profile length Cut length
Series Series 8
Delivery unit Cuts

ContourRectangularColournaturalSize80x40 mm