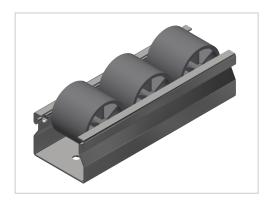

## Roller Conveyor St D30, grey

Rollenbahn St D30, grau kaufen ? – 0.0.633.91 kompatibel mit Aluprofilen. Jetzt sparen in unserem Onlineshop ?!

Product number ZL-9017 SN4500

Weight 3.798kg Length 4500mm

## **Product description**

Delivery length 4500 mm Perfect for your lean shelving: smooth-running roller conveyors with steel axles for an extra long service life.

## **Product properties**

Compatible with item, Bosch

Series i- LPS Lean Production, B- LPS Lean Production

Part typeRoller tracks StProfile length4500 mmDelivery unitRods

**Colour** grey

Material Galvanized steel