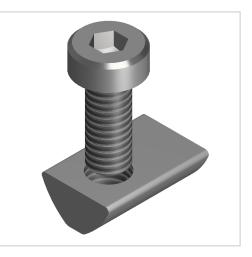

## Fastening Set 6 3-5mm with Countersunk Screw M6

Befestigungssatz 5 4-6mm mit Zylinderschraube M5 Kopie kaufen ? Jetzt sparen in unserem Onlineshop ?!

Product numberSW10638Weight0.05kg

## **Product description**

The fastening set is the screw connection set for angle or bracket 30

Compatible with item 0.0.459.26

## **Product properties**

| Compatible with                 | item                |
|---------------------------------|---------------------|
| Screw type of the fastening set | Cylinder head screw |
| Screw size                      | M5x10               |
| Panel width                     | 4-6 mm              |
| Series                          | Series 5            |
| Colour                          | galvanized          |
| Material                        | Galvanized steel    |
| Angle bracket type              | Fastening sets      |