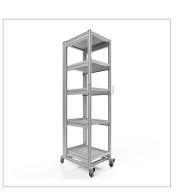

## System trolley for Euro container 60x40 H 200 cm | 4 x full-extension runners for 2 x EG 64/42, 2 x EG 64/32, including Euro container

Product number 1013453 Weight 110kg

## Product description

Mobile order

Our system trolley for Euro containers is the perfect solution when the contents of various Euro boxes are needed repeatedly at different workplaces. Unhandy reloading onto pallets for transport and carrying around by hand is not necessary with the help of our system trolley.

- light and very stable aluminium profile construction
- · High load capacity
- · Lockable ESD castors Easy to roll even when loaded
- Stable shelf made of HPL panels
- Full extension runners in profile quality
- max. load 400 kilos

## **Product properties**

Scope of delivery with euro container

**Colour** silver gray similar to RAL 7001 **System trolley type** System trolley with pullout

ESD discharging No

Size System trolley for Euro containers 60x40 Height 200 cm