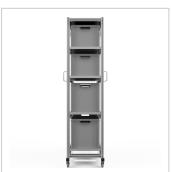

## Product description

Mobile order

Our system trolley for Euro containers is the perfect solution when the contents of various Euro boxes are needed repeatedly at different workplaces. Unhandy reloading onto pallets for transport and carrying around by hand is not necessary with the help of our system trolley.

- light and very stable aluminium profile construction
- · High load capacity
- · Lockable ESD castors Easy to roll even when loaded
- Stable shelf made of HPL panels
- Full extension runners in profile quality
- max. load 400 kilos

## **Product properties**

Scope of delivery with euro container

**Colour** silver gray similar to RAL 7001 **System trolley type** System trolley with pullout

ESD discharging No

Size System trolley for Euro containers 60x40 Height 200 cm