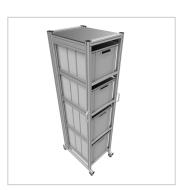

## Product description

Mobile order

Our system trolley for Euro containers is the perfect solution when the contents of various Euro boxes are needed repeatedly at different workplaces. Unhandy reloading onto pallets for transport and carrying around by hand is not necessary with the help of our system trolley.

- light and very stable aluminium profile construction
- · High load capacity
- · Lockable ESD castors Easy to roll even when loaded
- Stable shelf made of HPL panels
- Full extension runners in profile quality
- max. load 400 kilos

## **Product properties**

Scope of delivery with euro container

**Colour** silver gray similar to RAL 7001 **System trolley type** System trolley with pullout

ESD discharging No

Size System trolley for Euro containers 60x40 Height 200 cm