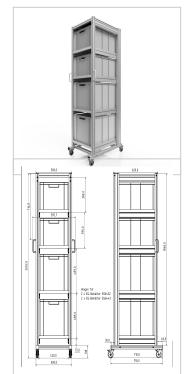

## System trolley for Euro container 60x40 H 200 cm | 4 x full-extension runners for 2 x EG 64/42, 2 x EG 64/32, including Euro container

Product number 1013453 Weight 110kg

- light and very stable aluminium profile construction
- · High load capacity
- · Lockable ESD castors Easy to roll even when loaded
- Stable shelf made of HPL panels
- Full extension runners in profile quality
- max. load 400 kilos

## **Product properties**

Scope of delivery with euro container

**Colour** silver gray similar to RAL 7001 **System trolley type** System trolley with pullout

ESD discharging No

Size System trolley for Euro containers 60x40 Height 200 cm