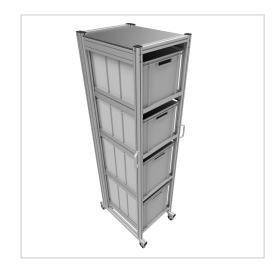

## Product description

Mobile order

Our system trolley for Euro containers is the perfect solution when the contents of various Euro boxes are needed repeatedly at different workplaces. Unhandy reloading onto pallets for transport and carrying around by hand is not necessary with the help of our system trolley.

- light and very stable aluminium profile construction
- · High load capacity
- · Lockable ESD castors Easy to roll even when loaded
- Stable shelf made of HPL panels
- Full extension runners in profile quality
- max. load 400 kilos

## **Product properties**

Scope of delivery with euro container

**Colour** silver gray similar to RAL 7001 **System trolley type** System trolley with pullout

ESD discharging No

Size System trolley for Euro containers 60x40 Height 200 cm