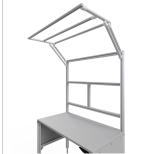

For optimal positioning of materials and tools during assembly, the work table is equipped with a matching table attachment with outrigger The height and reach of the outrigger are infinitely adjustable. The outrigger is used to attach lights and runners. The electric height adjustment allows a flexible working posture adapted to the respective user. The memory function makes the height adjustment easy to operate. The work table is supplied pre-assembled in individual segments for complete assembly.