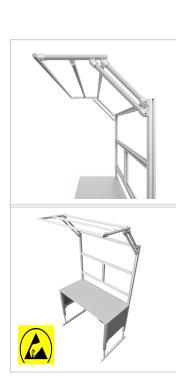

For optimal positioning of materials and tools during assembly, the work table is equipped with a matching table attachment with outrigger The height and reach of the outrigger are infinitely adjustable. The outrigger is used to attach lights and runners. The electric height adjustment allows a flexible working posture adapted to the respective user. The memory function makes the height adjustment easy to operate. The work table is supplied pre-assembled in individual segments for complete assembly.

## **Product properties**

Part type Electric work tables **Table series Basic Line** Table centrepiece with Table centrepiece Table design With table top Lifting speed 9 mm/s Height adjustment electric Load capacity 400 Kg **ESD** discharging Yes Frame height 720 mm - 1020 mm Stroke 300 mm