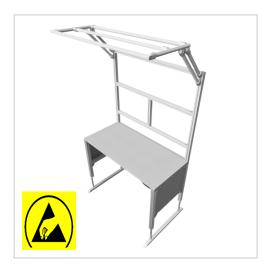

For optimal positioning of materials and tools during assembly, the work table is equipped with a matching table attachment with outrigger The height and reach of the outrigger are infinitely adjustable. The outrigger is used to attach lights and runners. The electric height adjustment allows a flexible working posture adapted to the respective user. The memory function makes the height adjustment easy to operate. The work table is supplied pre-assembled in individual segments for complete assembly.

## **Product properties**

Part type Electric work tables **Table series Basic Line** Table centrepiece with Table centrepiece Table design With table top Lifting speed 9 mm/s Height adjustment electric Load capacity 400 Kg **ESD** discharging Yes Frame height 720 mm - 1020 mm Stroke 300 mm