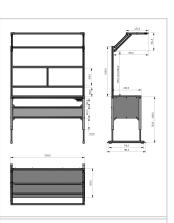

## **Product properties**

Part type Electric work tables **Table series Basic Line** Table centrepiece with Table centrepiece Table design With table top Lifting speed 9 mm/s Height adjustment electric Load capacity 400 Kg **ESD** discharging Yes Frame height 720 mm - 1020 mm Stroke 300 mm