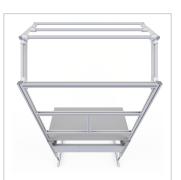

## Product description

Sturdy base frame with sheet steel cladding Powder-coated in light grey RAI 7035

- 4 spindle lifting columns 45x45
- 1x control unit 1x power cable 3m
- 1x cable remote control with memory function
- 2x integrated cable duct 40x40 K

For optimal positioning of materials and tools during assembly, the work table is equipped with a matching table attachment with outrigger The height and reach of the outrigger are infinitely adjustable. The outrigger is used to attach lights and runners. The electric height adjustment allows a flexible working posture adapted to the respective user. The memory function makes the height adjustment easy to operate. The work table is supplied pre-assembled in individual segments for complete assembly.

## **Product properties**

Part type Electric work tables **Table series Basic Line** Table centrepiece with Table centrepiece Table design With table top Lifting speed 9 mm/s Height adjustment electric Load capacity 400 Kg **ESD** discharging Yes Frame height 720 mm - 1020 mm Stroke 300 mm