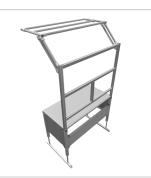

## Product description

Sturdy base frame with sheet steel cladding Powder-coated in light grey RAI 7035

- 4 spindle lifting columns 45x45
- 1x control unit 1x power cable 3m
- 1x cable remote control with memory function
- 2x integrated cable duct 40x40 K

For optimal positioning of materials and tools during assembly, the work table is equipped with a matching table attachment with outrigger The height and reach of the outrigger are infinitely adjustable. The outrigger is used to attach lights and runners. The electric height adjustment allows a flexible working posture adapted to the respective user. The memory function makes the height adjustment easy to operate. The work table is supplied pre-assembled in individual segments for complete assembly.

## **Product properties**

Part type Electric work tables **Table series Basic Line** Table centrepiece with Table centrepiece Table design With table top Lifting speed 9 mm/s Height adjustment electric Load capacity 400 Kg **ESD** discharging Yes Frame height 720 mm - 1020 mm Stroke 300 mm