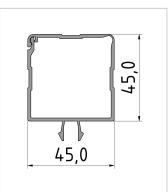

## **Product properties**

Compatible with Bosch

Series B cable ducts

Breite Profil45 mmHöhe Profil45 mmColourgrey

Profile length 2000 mm bar
Contour Square
Delivery unit Cuts

Modular dimension Modular dimension 45

Size 45x45 mm