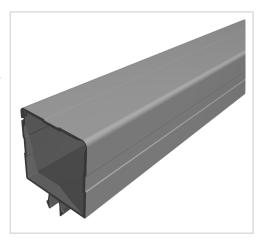

## Cable duct 45x45 PVC grey | Cut length

Kabelkanal 45x45 PVC grau kaufen ? – 3 842 523 014 kompatibel mit Bosch-Geräten. Jetzt sparen in unserem Onlineshop ?!

Product number PB-1811 SZ

## Product description

The PVC trunking profiles made of high-strength plastic are quickly fixed in the profile groove with the clip. They are immediately ready for use without machining or screwing

Cut to size max.2000 mm

## **Product properties**

Compatible with Bosch

Series B cable ducts

Breite Profil45 mmHöhe Profil45 mmColourgrey

Profile length 2000 mm bar
Contour Square
Delivery unit Cuts

Modular dimension Modular dimension 45

Size 45x45 mm