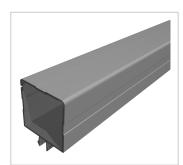

## Cable duct 45x45 PVC grey | Cut length

Kabelkanal 45x45 PVC grau kaufen ? – 3 842 523 014 kompatibel mit Bosch-Geräten. Jetzt sparen in unserem Onlineshop ?!

Product number PB-1811 SZ

## Product description

The PVC trunking profiles made of high-strength plastic are quickly fixed in the profile groove with the clip. They are immediately ready for use without machining or screwing

Cut to size max.2000 mm

## **Product properties**

Compatible with Bosch

Series B cable ducts

Breite Profil45 mmHöhe Profil45 mmColourgrey

Profile length 2000 mm bar
Contour Square
Delivery unit Cuts

Modular dimension Modular dimension 45

Size 45x45 mm