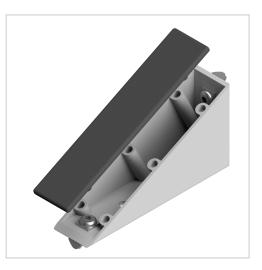

## **Product description**

Angles are a force-locking and unworkable connection. These are also used as additional reinforcement of connections and as a fastening element for attachments. Integrated twisting fuses for fixation in the profile are available. These are removed if necessary.