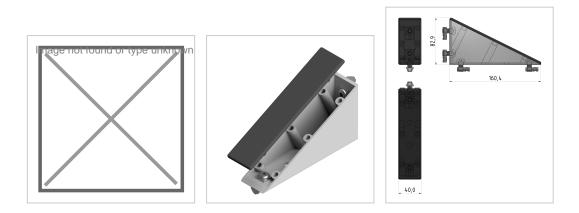

## **Product properties**

| Force limitation                            | F < 2.000 N                            |
|---------------------------------------------|----------------------------------------|
| Torque limitation                           | F x l < 150 Nm                         |
| Linear sliding                              | yes                                    |
| Axially rotatable                           | no                                     |
| Angle freely selectable                     | no                                     |
| Profile processing                          | without profile machining              |
| Displacement force                          | very goof                              |
| Torsional moment                            | very good                              |
| Bending moment                              | very good                              |
| Can be retrofitted to existing construction | yes                                    |
| Compatible with                             | item                                   |
| Part type                                   | Bracket                                |
| Size                                        | 160x80 mm                              |
| Colour                                      | black, white aluminium                 |
| Material                                    | GD-Zn                                  |
| Series                                      | Series 8                               |
| Angle bracket type                          | Angle bracket ZN, Angle bracket set ZN |