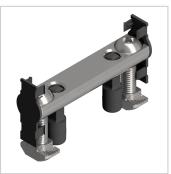

## Product description

The bolt connector is used to connect two profiles at right angles. It is suitable for very high loads, including torsion. It can be installed in already mounted assemblies.