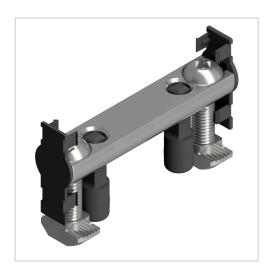

## Product description

The bolt connector is used to connect two profiles at right angles. It is suitable for very high loads, including torsion. It can be installed in already mounted assemblies.