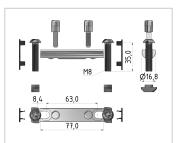

## **Product properties**

**Torque limitation** F x I < 800 Nm

 $\begin{array}{lll} \textbf{Profile processing} & 1x \text{ hole} \\ \textbf{Force limitation} & F < 5.000 \text{ N} \\ \textbf{Compatible with} & Bosch \\ \textbf{Part type} & Connector \\ \end{array}$ 

suitable connector Matching connector B10 40 80

Connector type Bolt connector

Modular dimension Modular dimension 40

ESD discharging Yes

Series Series 40-10

Material Galvanized steel