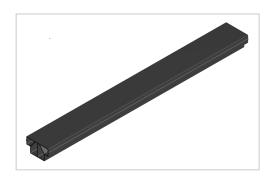

## Glide bar ESD black-8

Rollenschiene 8 40x40, Gleitleiste ESD, schwarz kaufen ? -0.0.620.00 kompatibel mit Aluprofilen. Jetzt sparen in unserem Onlineshop ?!

Product number PL-1011 SN2000

Weight 7.68kg Length 2000mm

## Product description

ESD plastic sliding strip for the 40x40 roller rail.

The sliding strip can be installed in the roller rail in two different height positions.

This is used to build simple sliding guides.