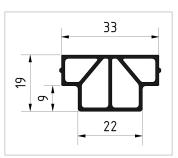

## Product description

ESD plastic sliding strip for the 40x40 roller rail.

The sliding strip can be installed in the roller rail in two different height positions.

This is used to build simple sliding guides.