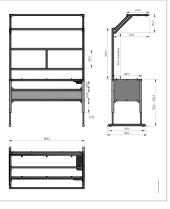

For optimal positioning of materials and tools during assembly, the work table is equipped with a matching table attachment with outrigger The height and reach of the outrigger are infinitely adjustable. The outrigger is used to attach lights and runners. The electric height adjustment allows a flexible working posture adapted to the respective user. The memory function makes the height adjustment easy to operate. The work table is supplied pre-assembled in individual segments for complete assembly.

## **Product properties**

Table series Basic Line

Table centrepiece with Table centrepiece

Height adjustment electric

Table design Without table top

Load capacity 400 Kg

Frame height 720 mm - 1020 mm

Stroke 300 mm