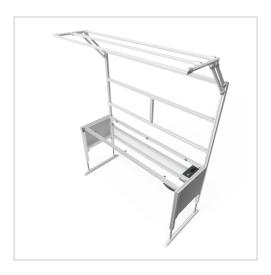

For optimal positioning of materials and tools during assembly, the work table is equipped with a matching table attachment with outrigger The height and reach of the outrigger are infinitely adjustable. The outrigger is used to attach lights and runners. The electric height adjustment allows a flexible working posture adapted to the respective user. The memory function makes the height adjustment easy to operate. The work table is supplied pre-assembled in individual segments for complete assembly.