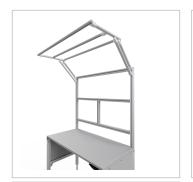

For optimal positioning of materials and tools during assembly, the work table is equipped with a matching table attachment with outrigger The height and reach of the outrigger are infinitely adjustable. The outrigger is used to attach lights and runners. The electric height adjustment allows a flexible working posture adapted to the respective user. The memory function makes the height adjustment easy to operate. The work table is supplied pre-assembled in individual segments for complete assembly.