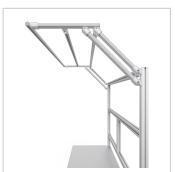

For optimal positioning of materials and tools during assembly, the work table is equipped with a matching table attachment with outrigger The height and reach of the outrigger are infinitely adjustable. The outrigger is used to attach lights and runners. The electric height adjustment allows a flexible working posture adapted to the respective user. The memory function makes the height adjustment easy to operate. The work table is supplied pre-assembled in individual segments for complete assembly.