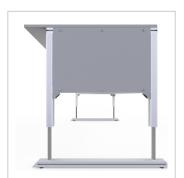

## Product description

Sturdy base frame with sheet steel cladding Powder-coated in light grey RAI 7035

- 4 spindle lifting columns 45x45
- 1x control unit 1x power cable 3m
- 1x cable remote control with memory function
- 2x integrated cable duct 40x40 K