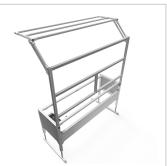

For optimal positioning of materials and tools during assembly, the work table is equipped with a matching table attachment with outrigger The height and reach of the outrigger are infinitely adjustable. The outrigger is used to attach lights and runners. The electric height adjustment allows a flexible working posture adapted to the respective user. The memory function makes the height adjustment easy to operate. The work table is supplied pre-assembled in individual segments for complete assembly.