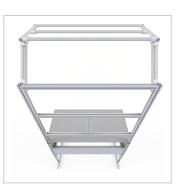

## Product description

Sturdy base frame with sheet steel cladding Powder-coated in light grey RAI 7035

- 4 spindle lifting columns 45x45
- 1x control unit 1x power cable 3m
- 1x cable remote control with memory function
- 2x integrated cable duct 40x40 K