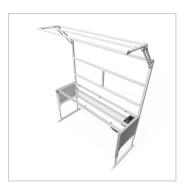

For optimal positioning of materials and tools during assembly, the work table is equipped with a matching table attachment with outrigger The height and reach of the outrigger are infinitely adjustable. The outrigger is used to attach lights and runners. The electric height adjustment allows a flexible working posture adapted to the respective user. The memory function makes the height adjustment easy to operate. The work table is supplied pre-assembled in individual segments for complete assembly.