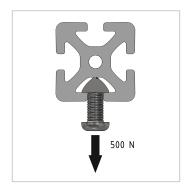

## **Product properties**

Material Al Mg Si 0.5 F25, artificially aged

Anodised E6EV1 10-15 µm silver

Tolerances EN 12020-2

Compatible with item

Nutauszugskraft F=500 N

Breite Profil 20 mm

Höhe Profil 20 mm