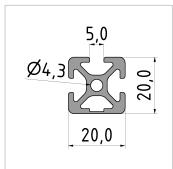

## Profile 5 20x20 1N, natural | 3000 mm bar

Product number PI-4032 SN3000

Weight 1.527kg Length 3000mm

## **Product properties**

Material Al Mg Si 0.5 F25, artificially aged

Anodised E6EV1 10-15 µm silver

Tolerances EN 12020-2

Compatible with item

Nutauszugskraft F=500 N

Breite Profil 20 mm

Höhe Profil 20 mm

Groove shape 1 side closed

Delivery unitRodsContourSquareSeriesSeries 5Size20x20 mmProfile length3000 mm barColournaturalExecutionheavy