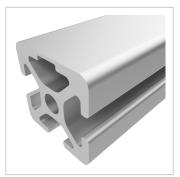

## Profile 5 20x20 1N, natural | 3000 mm bar

Product number PI-4032 SN3000

Weight 1.527kg Length 3000mm

## Product description

The compact design of Profiles 5 with closed grooves makes them particularly suitable for small and weight-optimised assemblies. With the closed groove side, visually appealing and low-maintenance constructions can be realised. The grooves and core holes of Profiles 5 are designed for M5 screws.

Groove shape 1 side closed

Delivery unitRodsContourSquareSeriesSeries 5Size20x20 mmProfile length3000 mm barColournaturalExecutionheavy