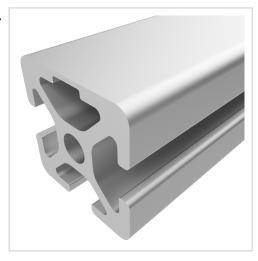

## Profile 5 20x20 1N, natural | 3000 mm bar

Product number PI-4032 SN3000

Weight 1.527kg Length 3000mm

## Product description

The compact design of Profiles 5 with closed grooves makes them particularly suitable for small and weight-optimised assemblies. With the closed groove side, visually appealing and low-maintenance constructions can be realised. The grooves and core holes of Profiles 5 are designed for M5 screws.

Groove shape 1 side closed

Delivery unitRodsContourSquareSeriesSeries 5Size20x20 mmProfile length3000 mm barColournaturalExecutionheavy