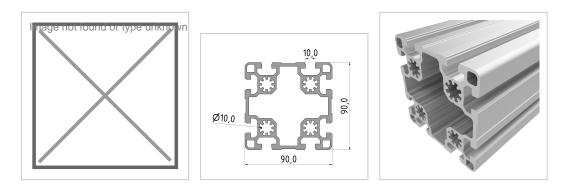

## Profile 90x90 light natural-10 | Cut length

Strebenprofil 90x90L kaufen ? – 3 842 992 415 kompatibel mit Bosch-Geräten. Jetzt sparen in unserem Onlineshop ?!

Product numberPB-1270 SZWeight6.357kg

## **Product description**

The profiles in pitch 45 with groove 10 are suitable for assemblies of all kinds. Due to the different profile geometries, the material requirements can be adapted to the application. The grooves are designed for M8 screws. Cut to size max. 6000 mm Compatible with Bosch 3 842 992 415

## **Product properties**

| Compatible with   | Bosch                |
|-------------------|----------------------|
| Breite Profil     | 90 mm                |
| Höhe Profil       | 90 mm                |
| Groove shape      | Open grooves         |
| Size              | 90x90 mm             |
| Series            | Series 45-10         |
| Profile length    | Cut length           |
| Contour           | Square               |
| Delivery unit     | Cuts                 |
| Execution         | light                |
| Colour            | natural              |
| Modular dimension | Modular dimension 45 |