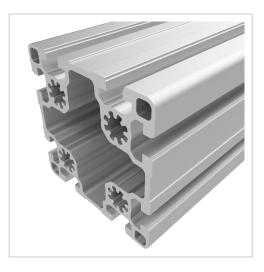

## Profile 90x90 light natural-10 | Cut length

Strebenprofil 90x90L kaufen ? – 3 842 992 415 kompatibel mit Bosch-Geräten. Jetzt sparen in unserem Onlineshop ?!

Product numberPB-1270 SZWeight6.357kg

## **Product description**

The profiles in pitch 45 with groove 10 are suitable for assemblies of all kinds. Due to the different profile geometries, the material requirements can be adapted to the application. The grooves are designed for M8 screws. Cut to size max. 6000 mm Compatible with Bosch 3 842 992 415

## **Product properties**

| Compatible with   | Bosch                |
|-------------------|----------------------|
| Breite Profil     | 90 mm                |
| Höhe Profil       | 90 mm                |
| Groove shape      | Open grooves         |
| Size              | 90x90 mm             |
| Series            | Series 45-10         |
| Profile length    | Cut length           |
| Contour           | Square               |
| Delivery unit     | Cuts                 |
| Execution         | light                |
| Colour            | natural              |
| Modular dimension | Modular dimension 45 |