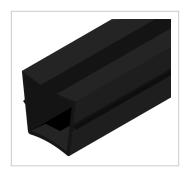

## Cover Profile 10 black Clamp Profile 32x18-8

**Product number** ZI-1271 SZ **Weight** 0.018kg

## **Product description**

The cover and edging profiles made of flexible plastic are used for various applications. As a cover profile, it protects the profile groove against dust and dirt. As an edging profile with the U-side facing outwards, it is used to hold panel elements. Pane size: clear inside dimension +21.0 mm.