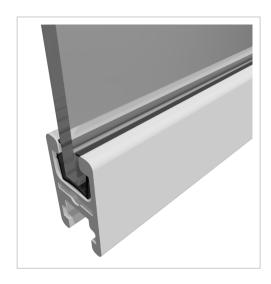

## **Product description**

The cover and edging profiles made of flexible plastic are used for various applications. As a cover profile, it protects the profile groove against dust and dirt. As an edging profile with the U-side facing outwards, it is used to hold panel elements. Pane size: clear inside dimension +21.0 mm.