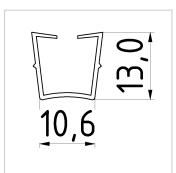

## **Product description**

The cover and edging profiles made of flexible plastic are used for various applications. As a cover profile, it protects the profile groove against dust and dirt. As an edging profile with the U-side facing outwards, it is used to hold panel elements. Pane size: clear inside dimension +21.0 mm.

## **Product properties**

Compatible withitemColourblackSeriesSeries 8Delivery unitCuts

Part type Cover-and Reduction Profile

MaterialPPPanel width2-6 mm