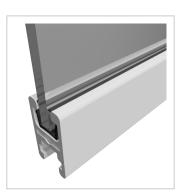

## **Product description**

The cover and edging profiles made of flexible plastic are used for various applications. As a cover profile, it protects the profile groove against dust and dirt. As an edging profile with the U-side facing outwards, it is used to hold panel elements. Pane size: clear inside dimension +21.0 mm.