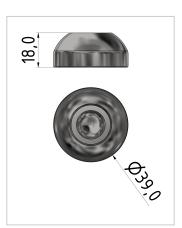

## Base A D40, stainless

Teller A D40, Edelstahl kaufen ? – 3 842 536 695 kompatibel mit Bosch-Geräten. Jetzt sparen in unserem Onlineshop ?!

**Product number** ZB-3214 **Weight** 0.099kg

## **Product properties**

Compatible withBoschPart typelevelling feetBase for swivel feet Ø40 mm

Series Series 60-10, Series 45-10, Series 50-10, Series 40-10, Series 30 8, Series 20-6

Type A

**Execution** stainless steel