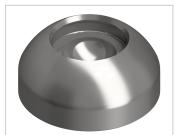

## Base A D40, stainless

Teller A D40, Edelstahl kaufen ? – 3 842 536 695 kompatibel mit Bosch-Geräten. Jetzt sparen in unserem Onlineshop ?!

**Product number** ZB-3214 **Weight** 0.099kg

## **Product properties**

Compatible withBoschPart typelevelling feetBase for swivel feet Ø40 mm

Series Series 60-10, Series 45-10, Series 50-10, Series 40-10, Series 30 8, Series 20-6

Type A

**Execution** stainless steel