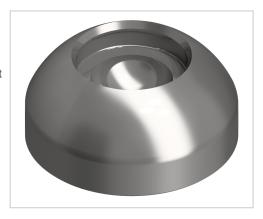

## Base A D40, stainless

Teller A D40, Edelstahl kaufen ? – 3 842 536 695 kompatibel mit Bosch-Geräten. Jetzt sparen in unserem Onlineshop ?!

**Product number** ZB-3214 **Weight** 0.099kg

## **Product properties**

Compatible withBoschPart typelevelling feetBase for swivel feet Ø40 mm

Series Series 60-10, Series 45-10, Series 50-10, Series 40-10, Series 30 8, Series 20-6

Type A

**Execution** stainless steel