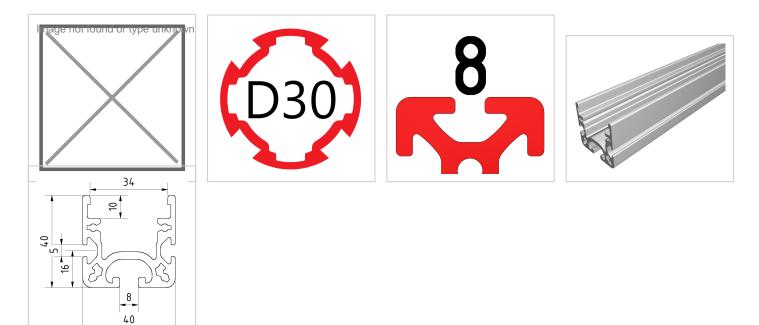

## Product description

The roller track 40x40 D28 is our specialist for complex transport solutions. The 40x40 roller track forms the basis. It is equipped with roller, ball transfer roller, brush or glide inserts. The various inserts can also be retrofitted as required by simply by simply snapping them into place

## **Product properties**

| Material         | Al Mg Si 0.5 F25, artificially aged |
|------------------|-------------------------------------|
| Anodised         | E6EV1 10-15 µm silver               |
| Tolerances       | EN 12020-2                          |
| Compatible with  | item                                |
| Series           | i- LPS Lean Production              |
| Part type        | Roller conveyor profile             |
| Delivery unit    | Rods                                |
| Colour           | natural                             |
| Lean system type | D30 Aluminium i kit system          |