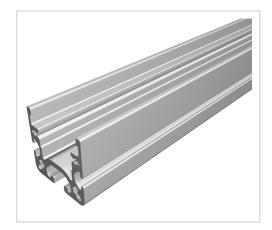

## Castor Rail 40x40 I, natural

Product numberPL-1090 SN6000Length6000mm

## Product description

The roller track 40x40 D28 is our specialist for complex transport solutions. The 40x40 roller track forms the basis. It is equipped with roller, ball transfer roller, brush or glide inserts. The various inserts can also be retrofitted as required by simply by simply snapping them into place