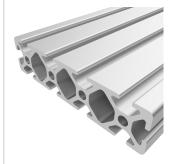

## Profile 5 80x20, natural | Cut length

Profil 5 80x20, natur kaufen ? -0.0.370.86 kompatibel mit Aluprofilen. Jetzt sparen in unserem Onlineshop ?!

**Product number** PI-4060 SZ **Weight** 1.67kg

## **Product description**

The compact design of Profiles 5 makes them particularly suitable for small and weight-optimised assemblies. The grooves and core holes of Profiles 5 are designed for M5 screws.

## **Product properties**

Nutauszugskraft F=500 N Breite Profil 80 mm Höhe Profil 20 mm

Groove shape Open grooves
Profile length Cut length
Delivery unit Cuts
Series Series 5
Colour natural
Execution heavy
Size 80x20 mm