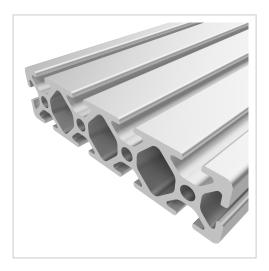

## Profile 5 80x20, natural | Cut length

Profil 5 80x20, natur kaufen ? -0.0.370.86 kompatibel mit Aluprofilen. Jetzt sparen in unserem Onlineshop ?!

**Product number** PI-4060 SZ **Weight** 1.67kg

## **Product description**

The compact design of Profiles 5 makes them particularly suitable for small and weight-optimised assemblies. The grooves and core holes of Profiles 5 are designed for M5 screws.

## **Product properties**

Nutauszugskraft F=500 N Breite Profil 80 mm Höhe Profil 20 mm

Groove shape Open grooves
Profile length Cut length
Delivery unit Cuts
Series Series 5
Colour natural
Execution heavy
Size 80x20 mm