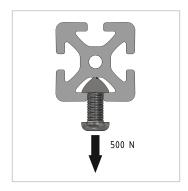

## **Product properties**

Nutauszugskraft F=500 N Breite Profil 80 mm Höhe Profil 20 mm

Groove shape Open grooves
Profile length Cut length
Delivery unit Cuts
Series Series 5
Colour natural
Execution heavy
Size 80x20 mm