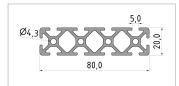

## **Product description**

The compact design of Profiles 5 makes them particularly suitable for small and weight-optimised assemblies. The grooves and core holes of Profiles 5 are designed for M5 screws.

## **Product properties**

Nutauszugskraft F=500 N Breite Profil 80 mm Höhe Profil 20 mm

Groove shape Open grooves
Profile length Cut length
Delivery unit Cuts
Series Series 5
Colour natural
Execution heavy
Size 80x20 mm