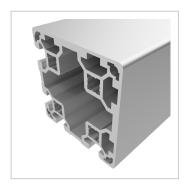

## Product description

The profiles in pitch 40 with groove 10 are suitable for assemblies of all kinds. Due to the different profile geometries, the material requirements can be adapted to the application. The grooves are designed for M8 screws.

## **Product properties**

Material Al Mg Si 0.5 F25, artificially aged

Anodised E6EV1 10-15 µm silver

**Tolerances** EN 12020-2 Compatible with Bosch Nutauszugskraft F=7.000 N **Breite Profil** 80 mm Höhe Profil 80 mm **Profile length** Cut length Size 80x80 mm Contour Square

Modular dimension Modular dimension 40

Delivery unit Cuts Execution light

Series Series 40-10

**Colour** natural

**Groove shape** 2 sides closed 90°