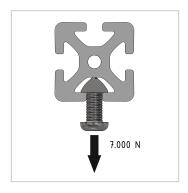

## **Product properties**

Material Al Mg Si 0.5 F25, artificially aged

Anodised E6EV1 10-15 µm silver

**Tolerances** EN 12020-2 Compatible with Bosch Nutauszugskraft F=7.000 N **Breite Profil** 80 mm Höhe Profil 80 mm **Profile length** Cut length Size 80x80 mm Contour Square