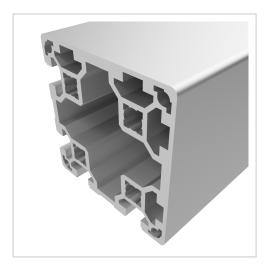

## Profile 80x80 4N 90° light natural-10 | Cut length

Strebenprofil 80x80L 4NVS kaufen ? – 3 842 993 658 kompatibel mit Bosch-Geräten. Jetzt sparen in unserem Onlineshop ?!

Product number PB-1180 SZ

## Product description

The profiles in pitch 40 with groove 10 are suitable for assemblies of all kinds. Due to the different profile geometries, the material requirements can be adapted to the application. The grooves are designed for M8 screws.

## **Product properties**

Material Al Mg Si 0.5 F25, artificially aged

Anodised E6EV1 10-15 µm silver

**Tolerances** EN 12020-2 Compatible with Bosch Nutauszugskraft F=7.000 N **Breite Profil** 80 mm Höhe Profil 80 mm **Profile length** Cut length Size 80x80 mm Contour Square

Modular dimension Modular dimension 40

Delivery unit Cuts Execution light

Series Series 40-10

**Colour** natural

**Groove shape** 2 sides closed 90°