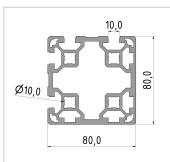

## **Product properties**

Material Al Mg Si 0.5 F25, artificially aged

Anodised E6EV1 10-15 µm silver

**Tolerances** EN 12020-2 Compatible with Bosch Nutauszugskraft F=7.000 N **Breite Profil** 80 mm Höhe Profil 80 mm **Profile length** Cut length Size 80x80 mm Contour Square

Modular dimension Modular dimension 40

Delivery unit Cuts Execution light

Series Series 40-10

**Colour** natural

**Groove shape** 2 sides closed 90°